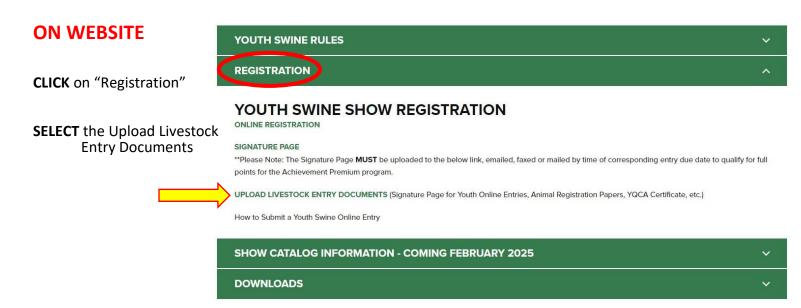

# **STEP 12** – Upload Livestock Entry Documents (Signature Page, Animal Registration Papers, YQCA Certificate, etc)

**Please Note:** Exhibitors registering On-Line **MUST** collect all the Mandatory signatures required on the **Signature Page** (Ag Teacher, YLPA Representative, or County Extension Agent <u>and</u> 4-H Leader, Parent and Exhibitor). The Signature Page is located in Show Rules and on the website. The Signature Page must submitted to the Ag Office by the corresponding entry due date to be eligible for full entry points. Exhibitors are able to upload the document by selecting "Upload Livestock Entry Documents" under the Registration Tab. It can also be emailed, faxed or mailed to finalize entry process. Animal Registration Papers, YQCA Certificate can also be uploaded with this process.

# **STEP 13** – Upload Livestock Entry Documents (Signature Page, Animal Registration Papers, YQCA Certificate, etc)

•

LIVESTOCK ENTRY DOCUMENTS Fill out all required information Exhibitors are able to upload Livestock Entry Documents (Signature Pages Animal Registration Papers, YQCA Certificates, etc) for the 2025 Florida State Fair. Upload Livestock Entry Document \*\* Please upload High Resolution Documents (or files that are large). Do not minimize the documents If you have any questions about this process, please contact us at AG@FloridaStateFair.com **\*\*** Please upload High Resolution Documents (or files that are large). Do not minimize the documents. Exhibitor's Name These documents can also be: Department O Best O Boer Coat Mailed to - PO Box 11766, Tampa, FL 33680 O Dairy O Dairy Goat O Dog O Lioma Emailed to – <u>AG@FloridaStateFair.com</u> O Rabbit O Sheep Faxed to - 813-740-3520 O Steer O Swine Youth Signature Page Please contact the Ag Office if you have any B problems or need assistance Drag and drop here or <u>Browse files</u> Marile day to Mb Animal Registration Papers æ Drag and drop here or Browse files For Dairy, Dairy Goat & Llama Show Only - Lease Agreements B Drag and drop here or Browse files Maxile size to MB Youth Dog Only - Dog's Rables Certificate æ Drag and drop here or <u>Browse files</u> Mar file day to ME Additional Document æ Drag and drop here or Browse files Maxile size to Mit Submit Form