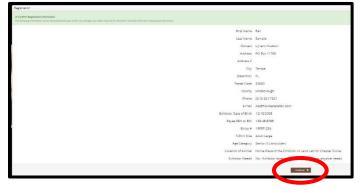

#### **STEP 4** – Exhibitor Information

- On Registration Page you will fill in all your Exhibitor Information.
- You will also have to create a password that you want for your account. You will need to remember your password for the future if you need to log back in.
- All required fields are denoted by the blue asterisk. \*
- Several of these questions are needed for the Youth Shows Only.
   Please Note: if you are Showing in both the Open and Youth Shows – fill these questions out during the initial
- out during the initial registration process.

| Registration                                                                                                                            |                                                             |                                         |
|-----------------------------------------------------------------------------------------------------------------------------------------|-------------------------------------------------------------|-----------------------------------------|
| Exhibitor information                                                                                                                   |                                                             |                                         |
| Please provide the following information and click the Continue button at the bottom, information submitted may not be reflected in the | e local office for a delayed period of time.                |                                         |
| First Name                                                                                                                              | Fair                                                        |                                         |
| Last Name                                                                                                                               |                                                             |                                         |
| Password 🕸                                                                                                                              |                                                             |                                         |
| Re-type Password 🌲                                                                                                                      |                                                             |                                         |
| Pay premiums to                                                                                                                         | (leave blank if same)                                       |                                         |
| Address 🕸                                                                                                                               | PO Box 11766                                                |                                         |
| Address2                                                                                                                                |                                                             |                                         |
| City 🛊                                                                                                                                  | Tampa                                                       |                                         |
| State/Prov 🕸                                                                                                                            | FL                                                          |                                         |
| Postal Code 🛊                                                                                                                           | 33680                                                       |                                         |
| County 🋊                                                                                                                                | Hillsborough                                                |                                         |
| Phone Number 🔹                                                                                                                          | <ul> <li>(813) 621-7821</li> </ul>                          |                                         |
| e-mail 🋊                                                                                                                                | AG@FloridaStateFair.com                                     |                                         |
| Re-type e-mail 🛊                                                                                                                        | AG@FloridaStateFair.com                                     |                                         |
| Date of Birth                                                                                                                           | 01/01/2005                                                  |                                         |
| Payee SSN or EIN 🕸                                                                                                                      | 123-45-6789                                                 | Check box if this is an EIN and not SS# |
| Echics #                                                                                                                                | 23F5F3000                                                   |                                         |
|                                                                                                                                         |                                                             |                                         |
| Chapter/Club/YLPA                                                                                                                       |                                                             |                                         |
| Location of Tagging                                                                                                                     | Florida State Fair - 11/13                                  |                                         |
| T-Shirt Size                                                                                                                            | Adult Large                                                 |                                         |
| Age Category                                                                                                                            | Senior (14 and older)                                       |                                         |
| Location of Animal                                                                                                                      | Home Place of the Exhibitor or Land Lab for Chapter Swine   |                                         |
| Exhibitor Needs                                                                                                                         | No - Exhibitor does not have any learning or physical needs |                                         |
|                                                                                                                                         | Com                                                         | inue +                                  |
|                                                                                                                                         |                                                             |                                         |

• CLICK the brown "Information is Correct, Continue" button.