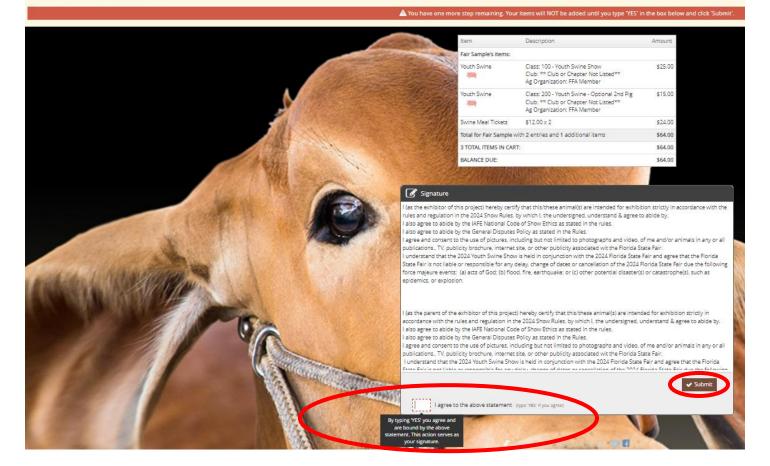

# **STEP 10** – Payment

On this screen you will be able to choose when you want to pay for your entries.

• CHOOSE one of two payment options

#### **Pay Now**:

- SELECT the Payment Method
- TYPE "YES" in "I agree to above statement"

CHOOSE the blue "Submit" button to complete transaction

Pay Later: Allows you to pay for your entry by mailing us a check. Will automatically take you to the Confirm Page

- TYPE "YES" in "I agree to above statement"
- CHOOSE the blue "Submit" button to complete transaction.
- You will be emailed a receipt with instructions for mailing your check.