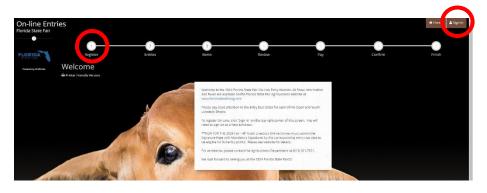

#### STEP 1 – Launch Online Entry Form on the Agribusiness Website

Once you have read the handbook and know the department, division & class for your entry; you are ready to complete the **Online Entry Form.** 

#### **STEP 2** – Read Welcome Page

- You will be brought to the online application **Welcome Page**, with a message from us.
- NOTE: When completing the application be sure to enter your personal information accurately as all communication will use that information.
- NOTE: Please look at the specific show rules for Entry Due Dates!!
- CLICK on the number (1) Register button or the Sign In link In the upper right corner