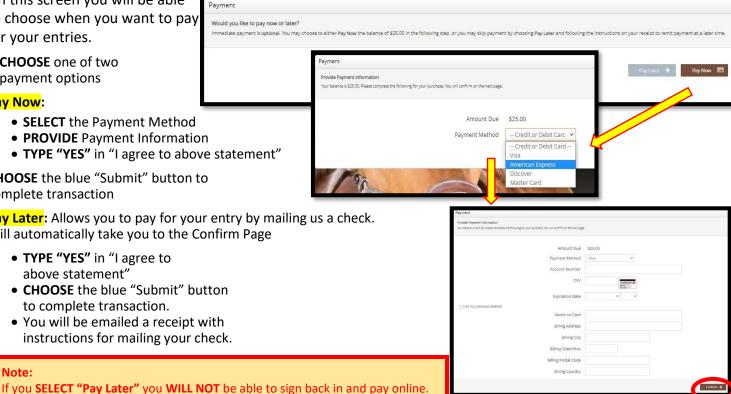

# **STEP 10** – Payment

On this screen you will be able to choose when you want to pay for your entries.

• CHOOSE one of two payment options

#### **Pay Now**:

- SELECT the Payment Method
- TYPE "YES" in "I agree to above statement"

CHOOSE the blue "Submit" button to complete transaction

Pay Later: Allows you to pay for your entry by mailing us a check. Will automatically take you to the Confirm Page

- TYPE "YES" in "I agree to above statement"
- CHOOSE the blue "Submit" button to complete transaction.
- You will be emailed a receipt with instructions for mailing your check.

#### Note:

If SELECTING "Pay Later" you will need to pay by mailing a check.

Do you agree to the following? v are items which are about to be entered

Completed: Submission Successful

• Exhibitors will receive an email at this point with the below information