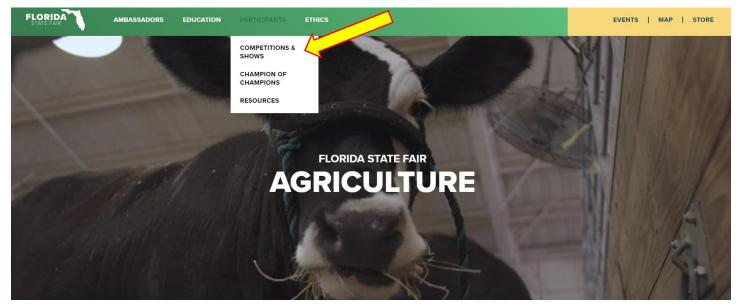

# How to Submit a **Youth Swine** Online Entry

GO TO https://www.floridastatefairAG.com/

SELECT the "Participants" TAB

#### CHOOSE "Competitions & Shows" from the dropdown list

Click on the Show you are interested in

**\*\*Please Note**: The Signature Page **MUST** be uploaded to the below link, emailed, faxed or mailed by time of corresponding entry due date to qualify for full points for the Achievement Premium program.