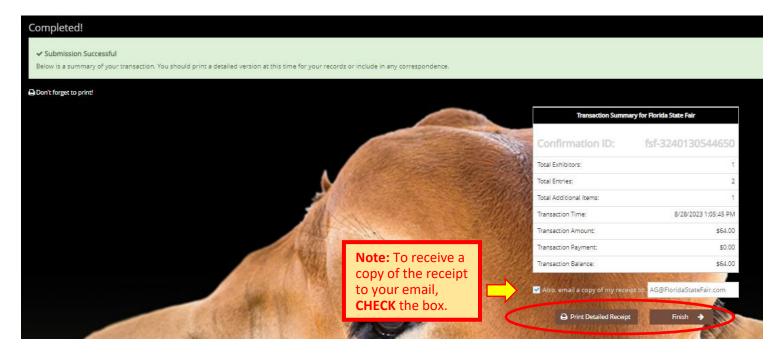

#### Be sure to print detailed receipt

• If you wanted to pay later or have a balance due please see instructions for mailing your check to the Florida State Fair.

| ITEM                                                                                                                                                                                                                                                                                                                                                                                                                                                                                                                                                                                                                                                                                                                                                                                                                                                                                                                                                                                                                                                                                                                                                                                                                                                                                                                                                                                                                                                                                                                                                                                                                                                                                                                                                                                                                                                                                                                                                                                                                                                                                                                                                                                                                                                                                                                                                                                                           | Florida State Fair<br>On-line Entries Receipt<br>DESCRIPTION                                                                                                                                                                                                                                                                                                                                                                                                                                                                                                                                                                                                                                      | WEN#                                                                        | AMO                                                        |
|----------------------------------------------------------------------------------------------------------------------------------------------------------------------------------------------------------------------------------------------------------------------------------------------------------------------------------------------------------------------------------------------------------------------------------------------------------------------------------------------------------------------------------------------------------------------------------------------------------------------------------------------------------------------------------------------------------------------------------------------------------------------------------------------------------------------------------------------------------------------------------------------------------------------------------------------------------------------------------------------------------------------------------------------------------------------------------------------------------------------------------------------------------------------------------------------------------------------------------------------------------------------------------------------------------------------------------------------------------------------------------------------------------------------------------------------------------------------------------------------------------------------------------------------------------------------------------------------------------------------------------------------------------------------------------------------------------------------------------------------------------------------------------------------------------------------------------------------------------------------------------------------------------------------------------------------------------------------------------------------------------------------------------------------------------------------------------------------------------------------------------------------------------------------------------------------------------------------------------------------------------------------------------------------------------------------------------------------------------------------------------------------------------------|---------------------------------------------------------------------------------------------------------------------------------------------------------------------------------------------------------------------------------------------------------------------------------------------------------------------------------------------------------------------------------------------------------------------------------------------------------------------------------------------------------------------------------------------------------------------------------------------------------------------------------------------------------------------------------------------------|-----------------------------------------------------------------------------|------------------------------------------------------------|
| Youth Swine                                                                                                                                                                                                                                                                                                                                                                                                                                                                                                                                                                                                                                                                                                                                                                                                                                                                                                                                                                                                                                                                                                                                                                                                                                                                                                                                                                                                                                                                                                                                                                                                                                                                                                                                                                                                                                                                                                                                                                                                                                                                                                                                                                                                                                                                                                                                                                                                    | Class: 100<br>Class Description: Youth Swine Show<br>Club: ** Club or Chapter Not Listed**<br>Ag Organization: FFA Member                                                                                                                                                                                                                                                                                                                                                                                                                                                                                                                                                                         | BOBASA                                                                      | \$25                                                       |
| Youth Swine                                                                                                                                                                                                                                                                                                                                                                                                                                                                                                                                                                                                                                                                                                                                                                                                                                                                                                                                                                                                                                                                                                                                                                                                                                                                                                                                                                                                                                                                                                                                                                                                                                                                                                                                                                                                                                                                                                                                                                                                                                                                                                                                                                                                                                                                                                                                                                                                    | Class: 200<br>Class Description: Youth Swine - Optional<br>2nd Pig<br>Club: ** Club or Chapter Not Listed**                                                                                                                                                                                                                                                                                                                                                                                                                                                                                                                                                                                       |                                                                             |                                                            |
| Swine Meal Tickets                                                                                                                                                                                                                                                                                                                                                                                                                                                                                                                                                                                                                                                                                                                                                                                                                                                                                                                                                                                                                                                                                                                                                                                                                                                                                                                                                                                                                                                                                                                                                                                                                                                                                                                                                                                                                                                                                                                                                                                                                                                                                                                                                                                                                                                                                                                                                                                             | Ag Organization: FFA Member<br>\$12.00 x 2                                                                                                                                                                                                                                                                                                                                                                                                                                                                                                                                                                                                                                                        | 0395D2                                                                      | \$15                                                       |
| DOB: 1/1/2005<br>SSN/EIN (protected<br>Ethics #: 23FSF300<br>Location of Tagging                                                                                                                                                                                                                                                                                                                                                                                                                                                                                                                                                                                                                                                                                                                                                                                                                                                                                                                                                                                                                                                                                                                                                                                                                                                                                                                                                                                                                                                                                                                                                                                                                                                                                                                                                                                                                                                                                                                                                                                                                                                                                                                                                                                                                                                                                                                               |                                                                                                                                                                                                                                                                                                                                                                                                                                                                                                                                                                                                                                                                                                   |                                                                             |                                                            |
|                                                                                                                                                                                                                                                                                                                                                                                                                                                                                                                                                                                                                                                                                                                                                                                                                                                                                                                                                                                                                                                                                                                                                                                                                                                                                                                                                                                                                                                                                                                                                                                                                                                                                                                                                                                                                                                                                                                                                                                                                                                                                                                                                                                                                                                                                                                                                                                                                |                                                                                                                                                                                                                                                                                                                                                                                                                                                                                                                                                                                                                                                                                                   | pte                                                                         |                                                            |
| Age Category: Seni<br>Location of Animal:<br>Exhibitor Needs: No<br>TOTAL:                                                                                                                                                                                                                                                                                                                                                                                                                                                                                                                                                                                                                                                                                                                                                                                                                                                                                                                                                                                                                                                                                                                                                                                                                                                                                                                                                                                                                                                                                                                                                                                                                                                                                                                                                                                                                                                                                                                                                                                                                                                                                                                                                                                                                                                                                                                                     | ior (14 and older)<br>Home Place of the Exhibitor or Land Lab for Cha<br>o - Exhibitor does not have any learning or physi<br>\$64.00                                                                                                                                                                                                                                                                                                                                                                                                                                                                                                                                                             | pte                                                                         |                                                            |
| Age Category: Seni<br>Location of Animal:<br>Exhibitor Needs: No                                                                                                                                                                                                                                                                                                                                                                                                                                                                                                                                                                                                                                                                                                                                                                                                                                                                                                                                                                                                                                                                                                                                                                                                                                                                                                                                                                                                                                                                                                                                                                                                                                                                                                                                                                                                                                                                                                                                                                                                                                                                                                                                                                                                                                                                                                                                               | ior (14 and older)<br>Home Place of the Exhibitor or Land Lab for Cha<br>o - Exhibitor does not have any learning or physi                                                                                                                                                                                                                                                                                                                                                                                                                                                                                                                                                                        | pte                                                                         |                                                            |
| Age Category: Seni<br>Location of Animal:<br>Exhibitor Needs: No<br>TOTAL:<br>PAYMENTE:                                                                                                                                                                                                                                                                                                                                                                                                                                                                                                                                                                                                                                                                                                                                                                                                                                                                                                                                                                                                                                                                                                                                                                                                                                                                                                                                                                                                                                                                                                                                                                                                                                                                                                                                                                                                                                                                                                                                                                                                                                                                                                                                                                                                                                                                                                                        | ior (14 and older)<br>Home Place of the Exhibitor or Land Lab for Cha<br>o - Exhibitor does not have any learning or physi<br>\$64.00                                                                                                                                                                                                                                                                                                                                                                                                                                                                                                                                                             | pte                                                                         |                                                            |
| Age Category: Seni<br>Location of Animal:<br>Exhibitor Needs: No<br>TOTAL:<br>PAYMENTE:<br>BALANCE DUE:                                                                                                                                                                                                                                                                                                                                                                                                                                                                                                                                                                                                                                                                                                                                                                                                                                                                                                                                                                                                                                                                                                                                                                                                                                                                                                                                                                                                                                                                                                                                                                                                                                                                                                                                                                                                                                                                                                                                                                                                                                                                                                                                                                                                                                                                                                        | ior (14 and older)<br>Home Place of the Exhibitor or Land Lab for Cha<br>o - Exhibitor does not have any learning or physi<br>\$64.00<br>\$64.00<br>r air sample                                                                                                                                                                                                                                                                                                                                                                                                                                                                                                                                  | pte                                                                         |                                                            |
| Age Category: Seni<br>Location of Animal:<br>Exhibitor Needs: No<br>TOTAL:<br>BAUMENTE<br>BALANCE DUE:<br>EXHIBITOR NAME:                                                                                                                                                                                                                                                                                                                                                                                                                                                                                                                                                                                                                                                                                                                                                                                                                                                                                                                                                                                                                                                                                                                                                                                                                                                                                                                                                                                                                                                                                                                                                                                                                                                                                                                                                                                                                                                                                                                                                                                                                                                                                                                                                                                                                                                                                      | for (14 and older)<br>Home Place of the Exhibitor or Land Lab for Cha<br>o - Exhibitor does not have any learning or physio<br>\$64.00<br>\$64.00<br>rair sample<br>fat-3240130544650                                                                                                                                                                                                                                                                                                                                                                                                                                                                                                             | pte                                                                         |                                                            |
| Age Category: Seni<br>Location of Animal:<br>Exhibitor Needs: No<br>TOTAL:<br>PAYMENTE<br>BALANCE DUE:<br>EXHIBITOR NAME:<br>CONFIRMATION ID:<br>TRANSACTION TIME<br>Mandatory Disclosur<br>the Florida State Fair<br>Number (TIN) from er<br>FSFA for the process                                                                                                                                                                                                                                                                                                                                                                                                                                                                                                                                                                                                                                                                                                                                                                                                                                                                                                                                                                                                                                                                                                                                                                                                                                                                                                                                                                                                                                                                                                                                                                                                                                                                                                                                                                                                                                                                                                                                                                                                                                                                                                                                             | for (14 and older)<br>Home Place of the Exhibitor or Land Lab for Cha<br>o - Exhibitor does not have any learning or physio<br>\$64.00<br>\$64.00<br>rair sample<br>fat-3240130544650                                                                                                                                                                                                                                                                                                                                                                                                                                                                                                             | eral Tax regulat<br>SN) or Taxpayer<br>are maintained<br>tate agencies outs | Identificati<br>and used b<br>n forms<br>de FSFA           |
| Age Category: Seni<br>Location of Animal:<br>Exhibitor Needs: No<br>TOTAL:<br>PAYMENTE<br>BALANCE DUE:<br>EXHIBITOR NAME:<br>CONFIRMATION ID:<br>TRANSACTION TIME<br>Mandatory Disclosur:<br>the Florida State Fair<br>Number (TIN) from er<br>FSFA for the process                                                                                                                                                                                                                                                                                                                                                                                                                                                                                                                                                                                                                                                                                                                                                                                                                                                                                                                                                                                                                                                                                                                                                                                                                                                                                                                                                                                                                                                                                                                                                                                                                                                                                                                                                                                                                                                                                                                                                                                                                                                                                                                                            | ior (14 and older)<br>Home Place of the Exhibitor or Land Lab for Cha<br>o - Exhibitor does not have any learning or physion<br>\$64.00<br>\$64.00<br>Fair sample<br>fel-3240130544650<br>E: 8/28/2023 1:05:44 PM<br>e of Social Security Number or Federal ID Number - Fed<br>Authority (FSFA) to obtain Social Security Numbers (SS<br>very person to whom compensation is paid. SSN or TIN<br>any of payments due, and are reported to Federal and SA<br>will not disclose any SSN or TIN without your consent                                                                                                                                                                                 | eral Tax regulat<br>SN) or Taxpayer<br>are maintained<br>tate agencies outs | Identificati<br>and used b<br>n forms<br>de FSFA           |
| Age Category: Seni<br>Location of Animal:<br>Exhibitor Needs: No<br>TOTAL:<br>PAYMENTE<br>BALANCE DUE:<br>EXHIBITOR NAME:<br>CONFIRMATION ID:<br>TRANSACTION TIME<br>Mandatory Disclosur:<br>the Florida State Fair<br>Number (TIN) from er<br>FSFA for the process                                                                                                                                                                                                                                                                                                                                                                                                                                                                                                                                                                                                                                                                                                                                                                                                                                                                                                                                                                                                                                                                                                                                                                                                                                                                                                                                                                                                                                                                                                                                                                                                                                                                                                                                                                                                                                                                                                                                                                                                                                                                                                                                            | ior (14 and older)<br>Home Place of the Exhibitor or Land Lab for Cha<br>o - Exhibitor does not have any learning or physion<br>\$64.00<br>\$64.00<br>Failed State State<br>failed State State State<br>(1557)<br>E: 8/28/2023 1:05:44 PM<br>e of Social Security Number or Federal ID Number - Fed<br>Authority (FSFA) to obtain Social Security Numbers (SE<br>A will not disclose any SSN or TIN without your consent<br>by law. Failure to provide a SSN or TIN with result in den<br>Exponential State Failer<br>Date State State State State<br>State State State State<br>State State State State<br>State State State State<br>State State State State<br>On-line Entries Receipt Summary | eral Tax regulat<br>SN) or Taxpayer<br>are maintained<br>tate agencies outs | Identificatik<br>and used b<br>n forms<br>de FSFA<br>tion. |
| Age Category: Seni<br>Location of Animal:<br>Exhibitor Needs: No<br>TOTAL:<br>PAYMENTS<br>BALANCE DUE:<br>EXHIBITOR NAME:<br>CONFIRMATION ID:<br>TRANSACTION TOM<br>Mandatory Discontioner<br>Mandatory Discontioner | ior (14 and older)<br>Home Place of the Exhibitor or Land Lab for Cha<br>o - Exhibitor does not have any learning or physion<br>\$64.00<br>\$64.00<br>Failed State State<br>failed State State State<br>(1557)<br>E: 8/28/2023 1:05:44 PM<br>e of Social Security Number or Federal ID Number - Fed<br>Authority (FSFA) to obtain Social Security Numbers (SE<br>A will not disclose any SSN or TIN without your consent<br>by law. Failure to provide a SSN or TIN with result in den<br>Exponential State Failer<br>Date State State State State<br>State State State State<br>State State State State<br>State State State State<br>State State State State<br>On-line Entries Receipt Summary | eral Tax regulat<br>SN) or Taxpayer<br>are maintained<br>tate agencies outs | Identificatik<br>and used b<br>n forms<br>de FSFA<br>tion. |
| Age Category: Seni<br>Location of Animal:<br>Exhibitor Needs: No<br>TOTAL:<br>PAYMENCE<br>BALANCE DUE:<br>EXHIBITOR NAME:<br>CONFIRMATION ID:<br>TRANSACTION TIME<br>Mandatory Disclosure<br>TRANSACTION TIME<br>Mandatory Disclosure<br>FSFA for the process<br>required by law. FSF<br>except as mandated                                                                                                                                                                                                                                                                                                                                                                                                                                                                                                                                                                                                                                                                                                                                                                                                                                                                                                                                                                                                                                                                                                                                                                                                                                                                                                                                                                                                                                                                                                                                                                                                                                                                                                                                                                                                                                                                                                                                                                                                                                                                                                    | ior (14 and older)<br>Home Place of the Exhibitor or Land Lab for Cha<br>o - Exhibitor does not have any learning or physion<br>\$64.00<br>\$64.00<br>Failed State State<br>failed State State State<br>(1557)<br>E: 8/28/2023 1:05:44 PM<br>e of Social Security Number or Federal ID Number - Fed<br>Authority (FSFA) to obtain Social Security Numbers (SE<br>A will not disclose any SSN or TIN without your consent<br>by law. Failure to provide a SSN or TIN with result in den<br>Exponential State Failer<br>Date State State State State<br>State State State State<br>State State State State<br>State State State State<br>State State State State<br>On-line Entries Receipt Summary | eral Tax regulat<br>SN) or Taxpayer<br>are maintained<br>tate agencies outs | Identification<br>and used b<br>forms<br>de FSFA           |

# **STEP 11** – Finish

- You will land on the "Thank you! Page"
- Feel free to provide feedback and rate your experience