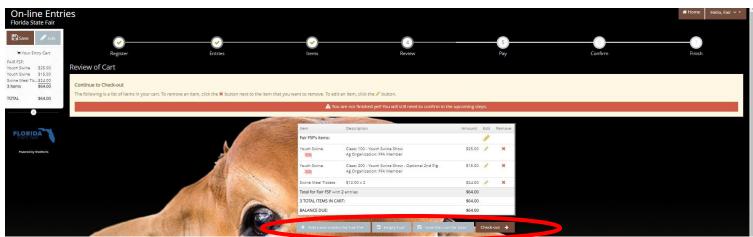

# **STEP 9** – Review of Cart

 Fee Items
 Amount
 Qty
 Total

 Swine Meal Tickets
 \$12.00
 0
 =
 \$0.00

On this screen you will be able to review all your entries and "Check-out."

• CHOOSE one of four buttons.

Add More Entries: Allows you to add more entries.

Empty Cart: Allows you to start over.

Save the cart for later: Allows you to save your cart so you can return at a later time and continue the check-out process.

NOTE: Use the pencil icon on the right of each entry to edit an entry or the red x to delete an entry.

CLICK the brown "Check-out" button if you are ready to submit your entries.