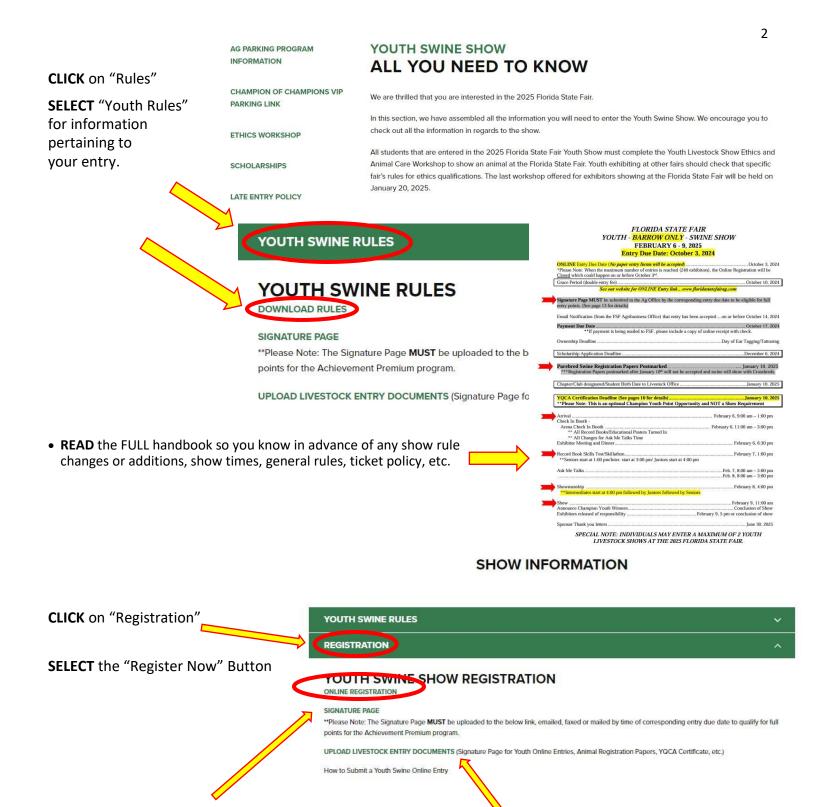

#### CHOOSE "Competitions & Shows" from the dropdown list

Click on the Show you are interested in

**\*\*Please Note**: The Signature Page **MUST** be uploaded to the below link, emailed, faxed or mailed by time of corresponding entry due date to qualify for full points for the Achievement Premium program.

CLICK on "Downloads" for additional show information (Skilathon Manual, Record Books, Etc.)

# **STEP 12** – Upload Livestock Entry Documents (Signature Page, Animal Registration Papers, YQCA Certificate, etc)

**Please Note:** Exhibitors registering On-Line **MUST** collect all the Mandatory signatures required on the **Signature Page** (Ag Teacher, YLPA Representative, or County Extension Agent <u>and</u> 4-H Leader, Parent and Exhibitor). The Signature Page is located in Show Rules and on the website. The Signature Page must submitted to the Ag Office by the corresponding entry due date to be eligible for full entry points. Exhibitors are able to upload the document by selecting "Upload Livestock Entry Documents" under the Registration Tab. It can also be emailed, faxed or mailed to finalize entry process. Animal Registration Papers, YQCA Certificate can also be uploaded with this process.

# **STEP 13** – Upload Livestock Entry Documents (Signature Page, Animal Registration Papers, YQCA Certificate, etc)

•

LIVESTOCK ENTRY DOCUMENTS Fill out all required information Exhibitors are able to upload Livestock Entry Documents (Signature Pages Animal Registration Papers, YQCA Certificates, etc) for the 2025 Florida State Fair. Upload Livestock Entry Document \*\* Please upload High Resolution Documents (or files that are large). Do not minimize the documents If you have any questions about this process, please contact us at AG@FloridaStateFair.com **\*\*** Please upload High Resolution Documents (or files that are large). Do not minimize the documents. Exhibitor's Name These documents can also be: Department O Best O Boer Coat Mailed to - PO Box 11766, Tampa, FL 33680 O Dairy O Dairy Goat O Dog O Lioma Emailed to – <u>AG@FloridaStateFair.com</u> O Rabbit O Sheep Faxed to - 813-740-3520 O Steer O Swine Youth Signature Page Please contact the Ag Office if you have any B problems or need assistance Drag and drop here or <u>Browse files</u> Marile day to Mb Animal Registration Papers æ Drag and drop here or Browse files For Dairy, Dairy Goat & Llama Show Only - Lease Agreements B Drag and drop here or Browse files Maxile size to MB Youth Dog Only - Dog's Rables Certificate æ Drag and drop here or <u>Browse files</u> Mar file day to ME Additional Document æ Drag and drop here or Browse files Maxile size to Mit Submit Form