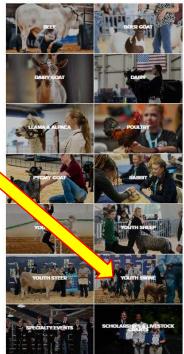

#### CHOOSE "Competitions & Shows" from the dropdown list

Click on the Show you are interested in

**\*\*Please Note**: The Signature Page **MUST** be uploaded to the below link, emailed, faxed or mailed by time of corresponding entry due date to qualify for full points for the Achievement Premium program.