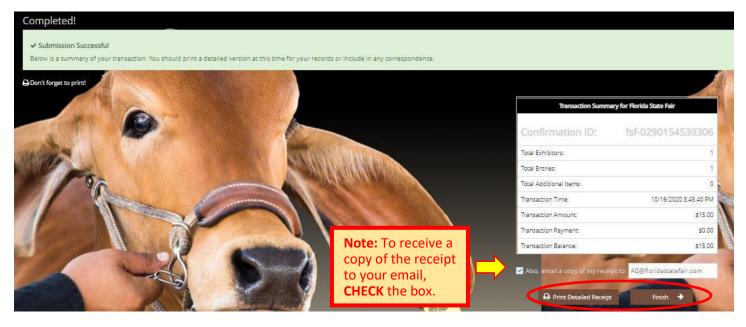

• CLICK the brown "Check-out" button if you are ready to submit your entries.

Payment

Provide Payment Information Your balance is \$25.00. Please cor of \$75.00 in the

Amount Due \$25.00

- Credit or Debit Carc 😽

CVV

Billing City illing State/Prov

Billing Country

- Credit or Debit Card

Payment Method

Would you like to pay now or later? Immediate payment is optional. You may choose to either Pay N

Payment

### **STEP 10** – Payment

On this screen you will be able to choose when you want to pay for your entries.

 CHOOSE one of two payment options

#### Pay Now:

- SELECT the Payment Method
- **PROVIDE** Payment Information
- TYPE "YES" in "I agree to above statement"

**CHOOSE** the blue "Submit" button to complete transaction

Pay Later: Allows you to pay for your entry by mailing us a check. Will automatically take you to the Confirm Page