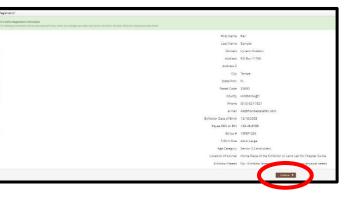

#### **STEP 4** – Exhibitor Information

- On Registration Page you will fill in all your Exhibitor Information.
- You will also have to create a password that you want for your account. You will need to remember your password for the future if you need to log back in.
- All required fields are denoted by the blue asterisk. \*
- Several of these questions are needed for the Youth Shows Only.
   Please Note: if you are Showing in both the Open and Youth Shows – fill these questions out during the initial

registration process.

- First Name Fair Last Name Sample Password \* ····· ype Password \* ims to Lyna Address \* PO Box 11766 City \* Tampa te/Prov 🛊 Postal Code # 3368 County \* Hillsboroug Number 🛊 📞 (813) 621-782 e-mail \* AG@floridastate e-mail 🛊 🛛 🗛 Date of Birth 12/18/2005 SSN or EIN # 123-45-6789 Ethics # 19FSF1234 T-Shirt Size Adult Large Age Category Senior (14 and o ation of Animal Home Place of the Exhibitor or Land Lab for Chapter Swi or Needs No - Exhibitor does not have any learning or phy
- **CLICK** the brown "Continue" button.

### **STEP 5** – Confirm Registration Information

- The Registration Page you will **Confirm Registration Information** you entered is correct.
- NOTE: If you see any mistakes, SELECT the "Back" button in your browser to go to the previous page.
- CLICK the brown "Continue" button.