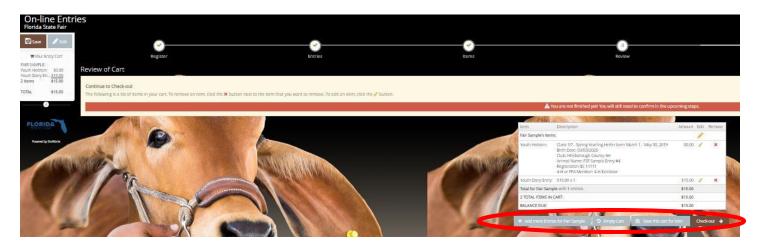

### STEP 9 – Review of Cart

On this screen you will be able to review all your entries and "Check-out."

• CHOOSE one of four buttons.

Add More Entries: Allows you to add more entries.

Empty Cart: Allows you to start over.

Save the cart for later: Allows you to save your cart so you can return at a later time and continue the check-out process.

NOTE: Use the pencil icon on the right of each entry to edit an entry or the red x to delete an entry.

• CLICK the brown "Check-out" button if you are ready to submit your entries.

Payment

Provide Payment Information Your balance is \$25.00. Please cor of \$75.00 in the

Amount Due \$25.00

- Credit or Debit Carc 😽