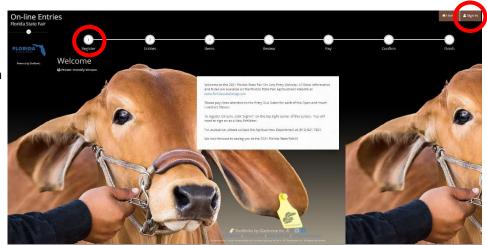

#### STEP 1 – Launch Online Entry Form on the Agribusiness Website

Once you have read the handbook and know the department, division & class for your entry; you are ready to complete the **Online Entry Form.** 

#### STEP 2 – Read Welcome Page

- You will be brought to the online application **Welcome Page**, with a message from us.
- NOTE: When completing the application be sure to enter your personal information accurately as all communication will use that information.
- NOTE: Please look at the specific show rules for Entry Due Dates!!
- CLICK on the number (1) Register button or the Sign In link In the upper right corner