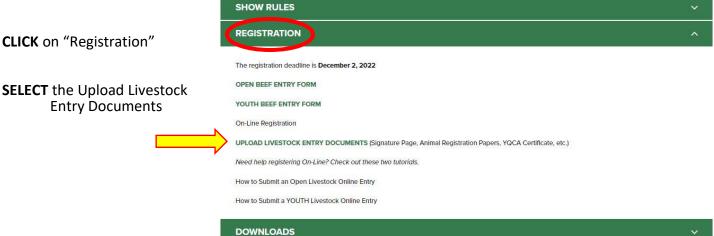

|                              | SHOW RULES                                                                                                                     | ~ |
|------------------------------|--------------------------------------------------------------------------------------------------------------------------------|---|
| CLICK on "Registration"      | REGISTRATION                                                                                                                   | ^ |
|                              | The registration deadline is December 1, 2023                                                                                  |   |
|                              | OPEN BEEF ENTRY FORM                                                                                                           |   |
| SELECT the Online Entry Form | YOUTH BEEF ENTRY FORM                                                                                                          |   |
|                              | ON-LINE REGISTRATION                                                                                                           |   |
|                              | UPLOAD LIVESTOCK ENTRY DOCUMENTS (Signature Page for Youth Online Entries, Animal Registration Papers, YQCA Certificate, etc.) |   |
| •                            | SIGNATURE PAGE (for Online Entries Only)                                                                                       |   |
|                              | Need help registering On-Line? Check out these two tutorials.                                                                  |   |
|                              | How to Submit an Open Livestock Online Entry – Coming Soon                                                                     |   |
|                              | How to Submit a YOUTH Livestock Online Entry – Coming Soon                                                                     |   |
|                              | 2024 SHOW CATALOGS - COMING FEBRUARY 2024                                                                                      | ~ |
| CLICK on "Downloads"         | DOWNLOADS                                                                                                                      | ~ |