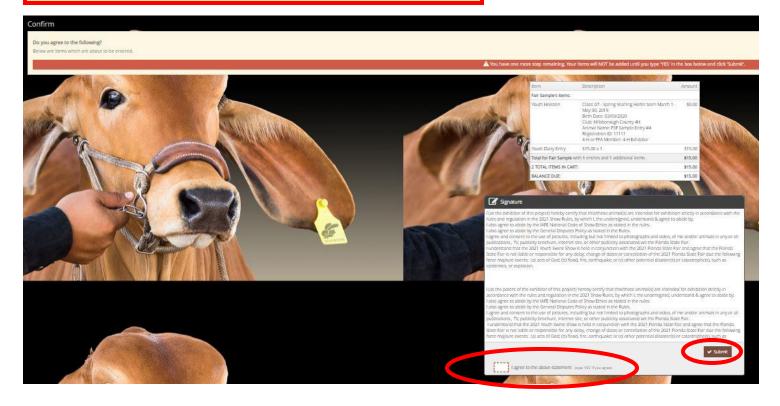

### **STEP 10** – Payment

On this screen you will be able to choose when you want to pay for your entries.

 CHOOSE one of two payment options

#### Pay Now:

- SELECT the Payment Method
- **PROVIDE** Payment Information
- TYPE "YES" in "I agree to above statement"

**CHOOSE** the blue "Submit" button to complete transaction

Pay Later: Allows you to pay for your entry by mailing us a check. Will automatically take you to the Confirm Page