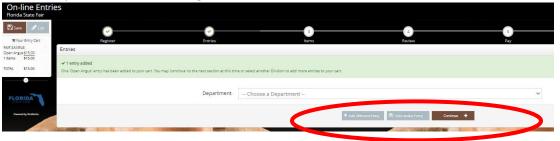

### STEP 7 – Add More Entries

On this screen you will be able to create additional entry or **SELECT** Continue.

- CHOOSE one of three buttons
   Add Different Entry: Allows you to add an entry from a new Department & Division, OR
   Add Similar Entry: Allows you to add an entry same Department & Division.
   If you have more entries simply repeat STEP 6.
- CLICK the brown "Continue" button if you are finished adding entries