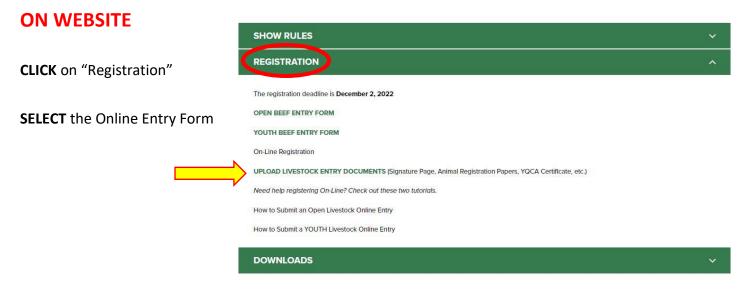

# **STEP 13** – Upload Livestock Entry Documents (Signature Page, Animal Registration Papers, YQCA Certificate, etc.)

**Please Note:** Open Exhibitors are able to upload Animal Registration Papers by selecting "Upload Livestock Entry Documents" under the Registration Tab. These can also be emailed, faxed or mailed to expedite the check in process.

- Fill out all required information
- Upload Livestock Entry Document
- \*\* Please upload High Resolution Documents (or files that are large).

  Do not minimize the documents.

These documents can also be: