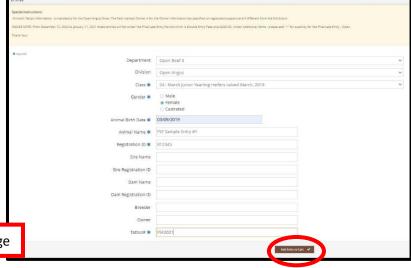

# **STEP 6** – Add Entry to Cart

On this screen you will be able to create your entry.

- CHOOSE a Department.
   A Department is the main category that you are competing. (Open Dairy, Open Boer Goat, etc.)
- CHOOSE a Division. (This would be Breed)
- CHOOSE a Class.
- COMPLETE any additional fields that are either mandatory or optional.
- CLICK "Add Entry to Cart" button.

Please look at the **Special Instructions** at the top of the page