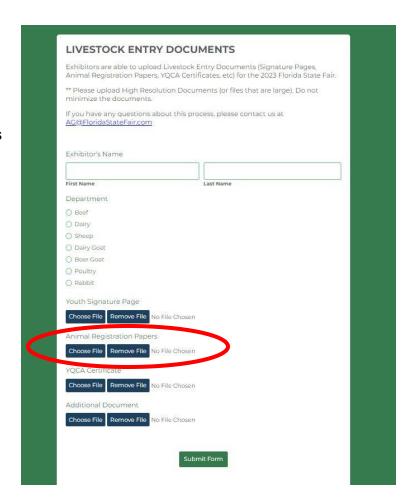

# **STEP 13** – Upload Livestock Entry Documents (Signature Page, Animal Registration Papers, YQCA Certificate, etc.)

**Please Note:** Open Exhibitors are able to upload Animal Registration Papers by selecting "Upload Livestock Entry Documents" under the Registration Tab. These can also be emailed, faxed or mailed to expedite the check in process.

- Fill out all required information
- Upload Livestock Entry Document
- \*\* Please upload High Resolution Documents (or files that are large).

  Do not minimize the documents.

These documents can also be: