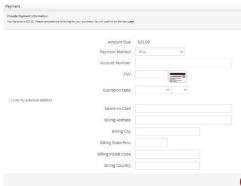

# STEP 10 - Payment

On this screen you will be able to choose when you want to pay for your entries.

CHOOSE one of two payment options

#### Pay Now:

- SELECT the Payment Method
- **PROVIDE** Payment Information
- TYPE "YES" in "I agree to above statement"

**CHOOSE** the blue "Submit" button to complete transaction

Pay Later: Allows you to pay for your entry by mailing us a check. Will automatically take you to the Confirm Page