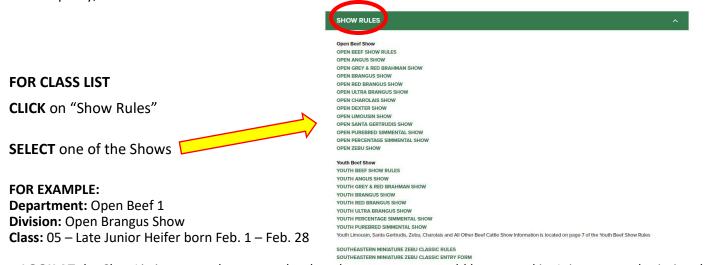

• LOOK AT the Class Listing so you know exactly what class your entry would be entered in. It is suggested printing these pages out so it will make the On-Line Entry Process easier.