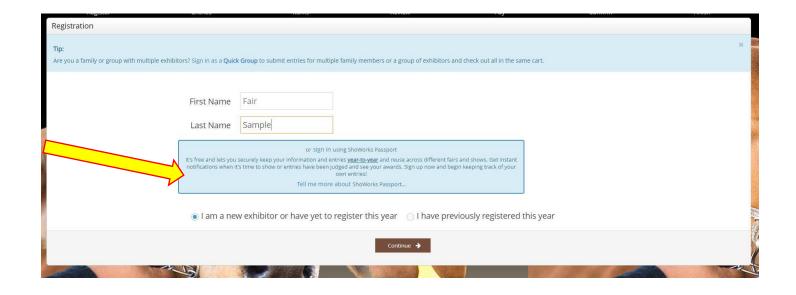

# **STEP 3** – Register

- Select "Exhibitor" from the drop down list
- ENTER your full First and Last Name (case sensitive)
- CHOOSE the button for "I am a new exhibitor"
- CLICK the blue "Continue" button.

**Note:** ALL past fair exhibitors will be **REQUIRED** to register as a new exhibitor each year to create a new account.