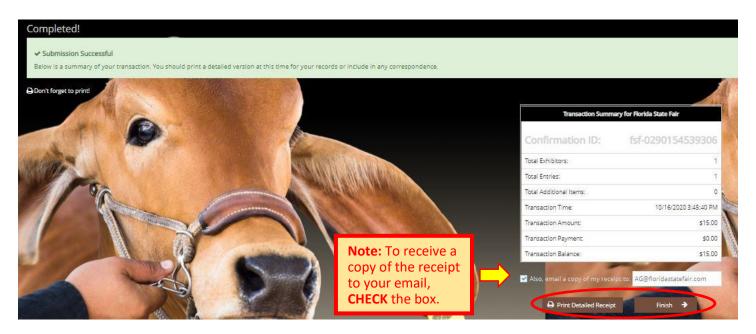

#### Note:

If you **SELECT "Pay Later"** you **WILL NOT** be able to sign back in and pay online. If **SELECTING "Pay Later"** you will need to pay by mailing a check.

**Completed:** Submission Successful

# **STEP 12** – Email receipt

- You will be emailed a receipt
- If you wanted to pay later or have a balance due please see instructions for mailing your check to the Florida State Fair.

Below is your receipt. Please print and retain this for your records.