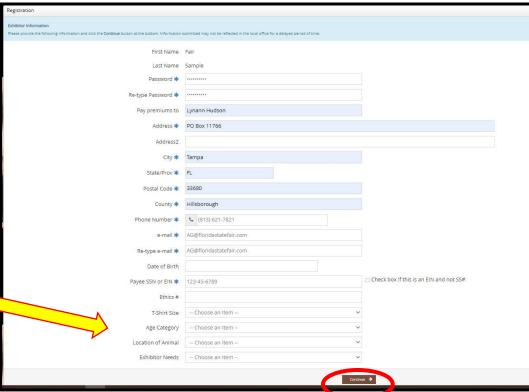

### **STEP 4** – Exhibitor Information

- On Registration Page you will fill in all your Exhibitor Information.
- You will also have to create a password that you want for your account. You will need to remember your password for the future if you need to log back in.
- All required fields are denoted by the blue asterisk.
- Several of these questions are needed for the Youth Shows Only.
   Please Note: if you are showing in both the Open and Youth Shows – fill these questions out during the initial registration process.