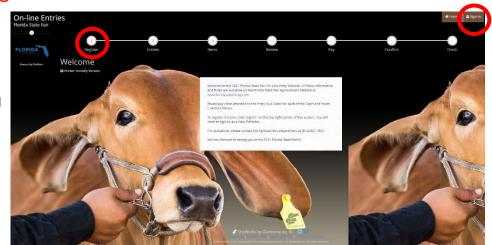

# STEP 1 – Launch Online Entry Form on the Agribusiness Website

Once you have read the handbook and know the department, division & class for your entry; you are ready to complete the **Online Entry Form.** 

# STEP 2 – Read Welcome Page

- You will be brought to the online application Welcome Page, with a message from us.
- NOTE: When completing the application be sure to enter your personal information accurately as all communication will use that information.
- NOTE: Please look at the specific show rules for Entry Due Dates!!
- CLICK on the number (1)
   Register button or the Sign In link
   In the upper right corner