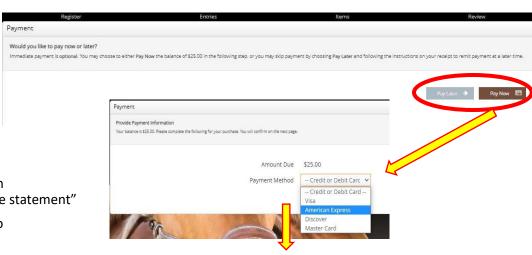

# STEP 10 - Payment

On this screen you will be able to choose when you want to pay for your entries.

CHOOSE one of two payment options

#### Pay Now:

- SELECT the Payment Method
- **PROVIDE** Payment Information
- TYPE "YES" in "I agree to above statement"

**CHOOSE** the blue "Submit" button to complete transaction

Pay Later: Allows you to pay for your entry by mailing us a check. Will automatically take you to the Confirm Page

- TYPE "YES" in "I agree to above statement"
- **CHOOSE** the blue "Submit" button to complete transaction.
- You will be emailed a receipt with instructions for mailing your check.