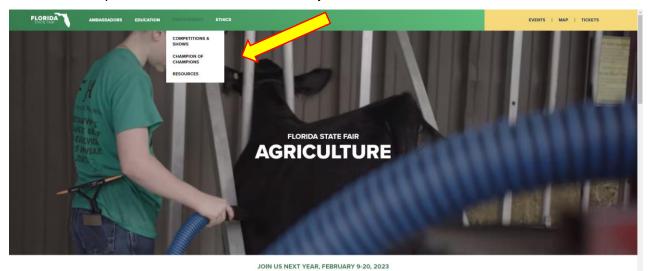

# **How to Submit an Open Livestock Online Entry**

GO TO <a href="https://www.floridastatefairAG.com/">https://www.floridastatefairAG.com/</a>

**SELECT** the "Participants" **TAB** 

**CHOOSE** "Competitions & Shows" from the dropdown list

#### AGRICULTURE COMPETITIONS

Click on the Show you are interested in

 READ the FULL handbook so you know in advance of any show rule changes or additions, show times, general rules, ticket policy, etc.