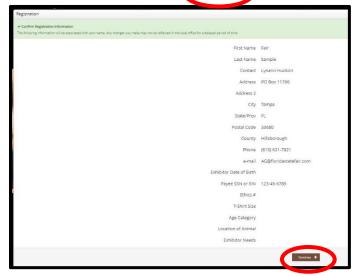

# **STEP 5** – Confirm Registration Information

- The Registration Page you will **Confirm Registration Information** you entered is correct.
- NOTE: If you see any mistakes,
   SELECT the "Back" button in your browser to go to the previous page.
- CLICK the brown "Continue" button.