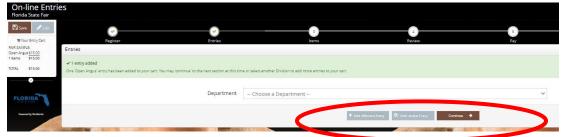

# **STEP 6** – Add Entry to Cart

On this screen you will be able to create your entry.

- CHOOSE a Department.
   A Department is the main category that you are competing. (Open Dairy, Open Boer Goat, etc.)
- CHOOSE a Division. (This would be Breed)
- CHOOSE a Class.
- COMPLETE any additional fields that are either mandatory or optional.
- CLICK "Add Entry to Cart" button.

#### **STEP 7** – Add More Entries

On this screen you will be able to create additional entry or **SELECT** Continue.

• **CHOOSE** one of three buttons

Add Different Entry: Allows you to add an entry from a new Department & Division, OR Add Similar Entry: Allows you to add an entry same Department & Division.

If you have more entries simply repeat STEP 6.

• CLICK the blue "Continue" button if you are finished

adding entries