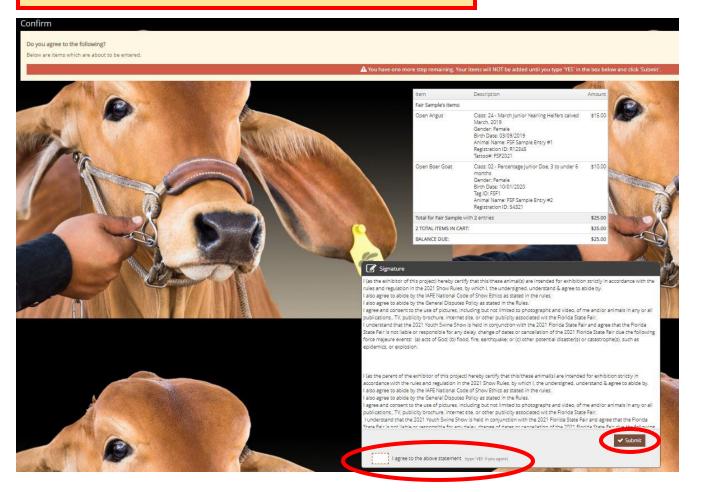

#### Pay Now:

- SELECT the Payment Method
- **PROVIDE** Payment Information
- TYPE "YES" in "I agree to above statement"

**CHOOSE** the blue "Submit" button to complete transaction

Pay Later: Allows you to pay for your entry by mailing us a check. Will automatically take you to the Confirm Page

- TYPE "YES" in "I agree to above statement"
- **CHOOSE** the blue "Submit" button to complete transaction.
- You will be emailed a receipt with instructions for mailing your check.

#### Note:

If you **SELECT "Pay Later"** you **WILL NOT** be able to sign back in and pay online. If **SELECTING "Pay Later"** you will need to pay by mailing a check.

**Completed:** Submission Successful