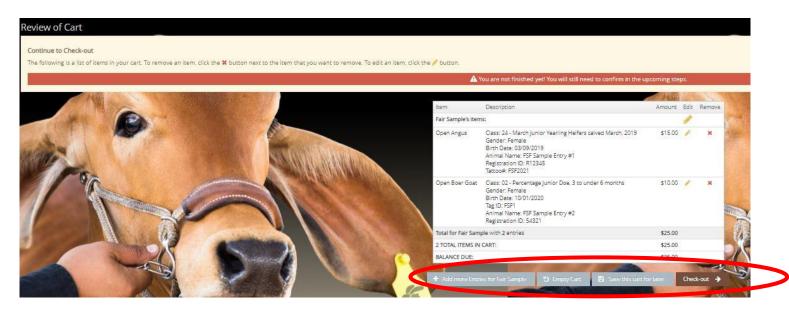

#### **STEP 9** – Review of Cart

On this screen you will be able to review all your entries and "Check-out."

- CHOOSE one of four buttons.
  - **Add More Entries:** Allows you to add more entries.
  - **Empty Cart:** Allows you to start over.
  - **Save the cart for later:** Allows you to save your cart so you can return at a later time and continue the

check-out process.

**NOTE:** Use the pencil icon on the right of each entry to edit an entry or the red x to delete an entry.

• CLICK the brown "Check-out" button if you are ready to submit your entries.