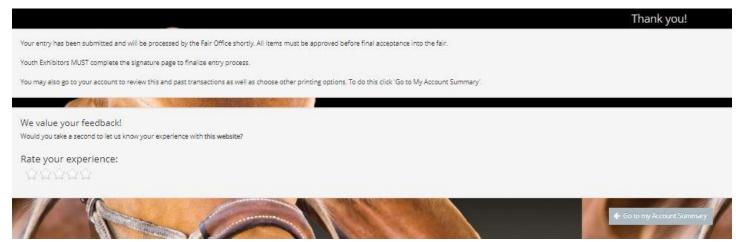

#### STEP 11 - Finish

- CHOOSE the brown "Finish" button on the Completed Page
- You will land on the "Thank you! Page"
- Feel free to provide feedback and rate your experience