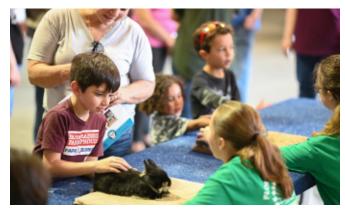

## What is the Florida State Fair Champion of Champions Program?

he Florida State Fair is proud to offer unique youth agricultural programs called Champion Animals and Champion Youth Exhibitors. The Champion Animals program recognizes and rewards the youth that raise and exhibit champion animals. This emphasizes the importance of champion animal genetics, breeding and animal husbandry, as well as the tradition of livestock competitions at Fairs around the nation. The Champion Youth program also recognizes and rewards Youth Exhibitors for participation in a wide variety of educational events and tasks. These include practicing record keeping, participating in handson skillathons, creating educational posters, attending workshops, submitting completed entry forms, and more. Points are earned by attending these events, and the top 32 Senior Exhibitors with the most points at the end of the Fair are selected to compete in the final Round Robin competition.