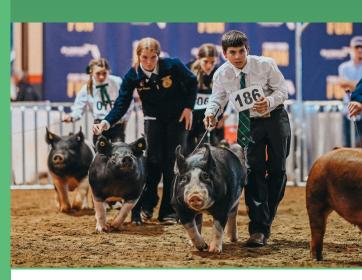

## What is the Florida State Fair Champion of Champions Program?

he Florida State Fair is proud to offer unique youth agricultural programs called Champion Animals and Champion Youth Exhibitors. The Champion Animals program recognizes and rewards the youth that raise and exhibit champion animals. This emphasizes the importance of champion animal genetics, breeding and animal husbandry, as well as the tradition of livestock competitions at Fairs around the nation. The Champion Youth program also recognizes and rewards Youth Exhibitors for participation in a wide variety of educational events and tasks. These include practicing record keeping, participating in handson skillathons, creating educational posters, attending workshops, submitting completed entry forms, and more. Points are earned by attending these events, and the top 32 Senior Exhibitors with the most points at the end of the Fair are selected to compete in the final Round Robin competition.