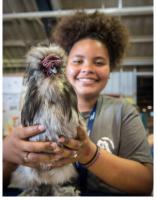

## What is the Florida State Fair Champion of Champions Program?

he Florida State Fair is proud to offer unique youth agricultural programs called Champion Animals and Champion Youth Exhibitors. The Champion Animals program recognizes and rewards the youth that raise and exhibit champion animals. This emphasizes the importance of champion animal genetics, breeding and animal husbandry, as well as the tradition of livestock competitions at Fairs around the nation. The Champion Youth program also recognizes and rewards Youth Exhibitors for participation in a wide variety of educational events and tasks. These include practicing record keeping, participating in handson skillathons, creating educational posters, attending workshops, submitting completed entry forms, and more. Points are earned by attending these events, and the top 32 Senior Exhibitors with the most points at the end of the Fair are selected to compete in the final Round Robin competition.