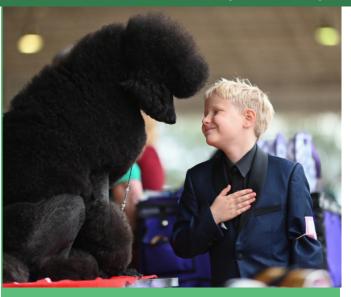

## What is the Florida State Fair Champion of Champions Program?

he Florida State Fair is proud to offer unique youth agricultural programs called Champion Animals and Champion Youth Exhibitors. The Champion Animals program recognizes and rewards the youth that raise and exhibit champion animals. This emphasizes the importance of champion animal genetics, breeding and animal husbandry, as well as the tradition of livestock competitions at Fairs around the nation. The Champion Youth program also recognizes and rewards Youth Exhibitors for participation in a wide variety of educational events and tasks. These include practicing record keeping, participating in handson skillathons, creating educational posters, attending workshops, submitting completed entry forms, and more. Points are earned by attending these events, and the top 32 Senior Exhibitors with the most points at the end of the Fair are selected to compete in the final Round Robin competition.