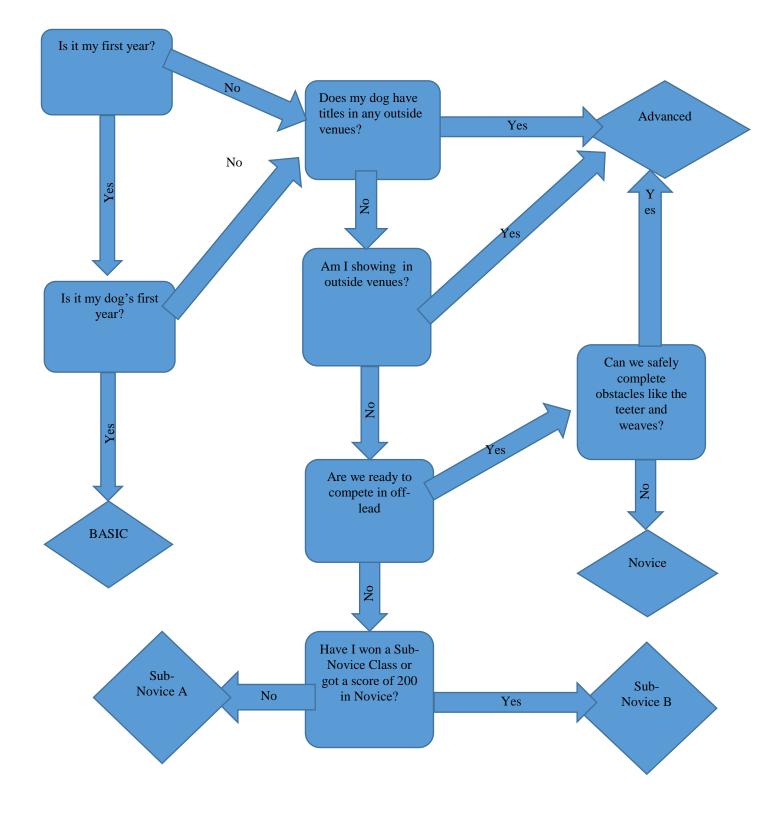

|  |  |  |
| you have a conflict.                                         | J                                                       | 3                                                                                                                                |  |  |  |

Signature of 4- H Leader or FFA Vo-AG Teacher

Phone # – Must be legible!

## \*\* NOTE: A SEPARATE ENTRY FORM IS REQUIRED FOR EACH DOG ENTERED\*\*

## FOR FAMILIES SHARING A DOG, THE DOG IS LIMITED TO ONE ENTRY PER DIVISION.

#### ALL BASIC AND ALL JUNIOR EXHIBITORS ARE LIMITED TO ONE (1) DOG ONLY. ALL OTHER EXHIBITORS MAY ENTER UP TO TWO (2) DOGS IN ANY DIVISION <u>EXCEPT</u> SHOWMANSHIP.

CLASS ENTRIES ARE FINAL. CLASS CHANGES WILL NOT BE ALLOWED ON SHOW DAY.





## Obedience





# Agility