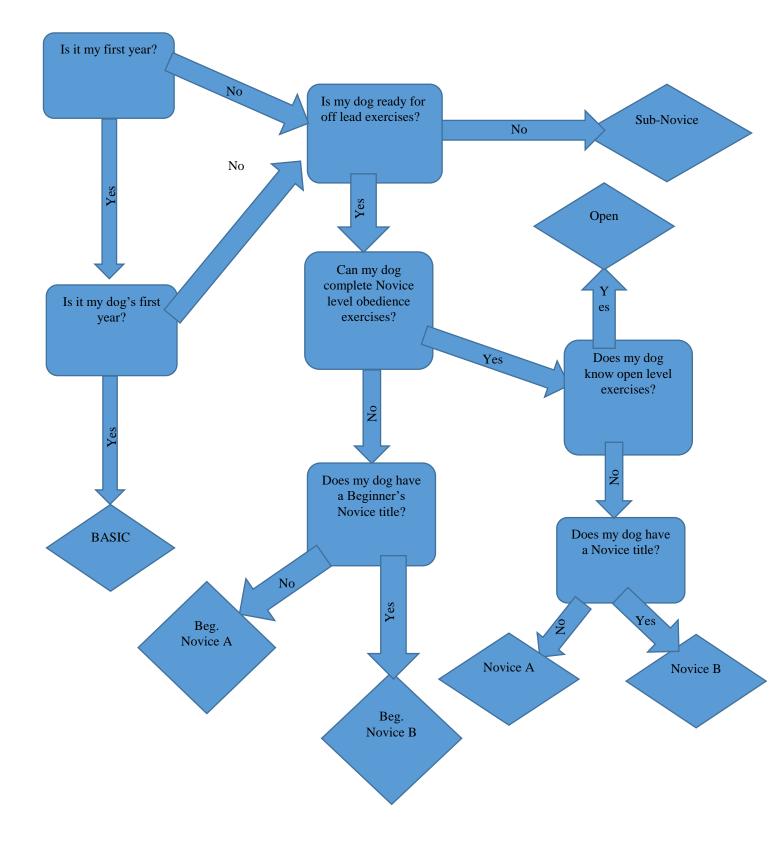

|  |  |  |
| you have a conflict.                                         | J                                                       | 3                                                                                                                                |  |  |  |

Signature of 4- H Leader or FFA Vo-AG Teacher

Phone # – Must be legible!

## \*\* NOTE: A SEPARATE ENTRY FORM IS REQUIRED FOR EACH DOG ENTERED\*\*

## FOR FAMILIES SHARING A DOG, THE DOG IS LIMITED TO ONE ENTRY PER DIVISION.

#### ALL BASIC AND ALL JUNIOR EXHIBITORS ARE LIMITED TO ONE (1) DOG ONLY. ALL OTHER EXHIBITORS MAY ENTER UP TO TWO (2) DOGS IN ANY DIVISION <u>EXCEPT</u> SHOWMANSHIP.

CLASS ENTRIES ARE FINAL. CLASS CHANGES WILL NOT BE ALLOWED ON SHOW DAY.





## Obedience





# Agility