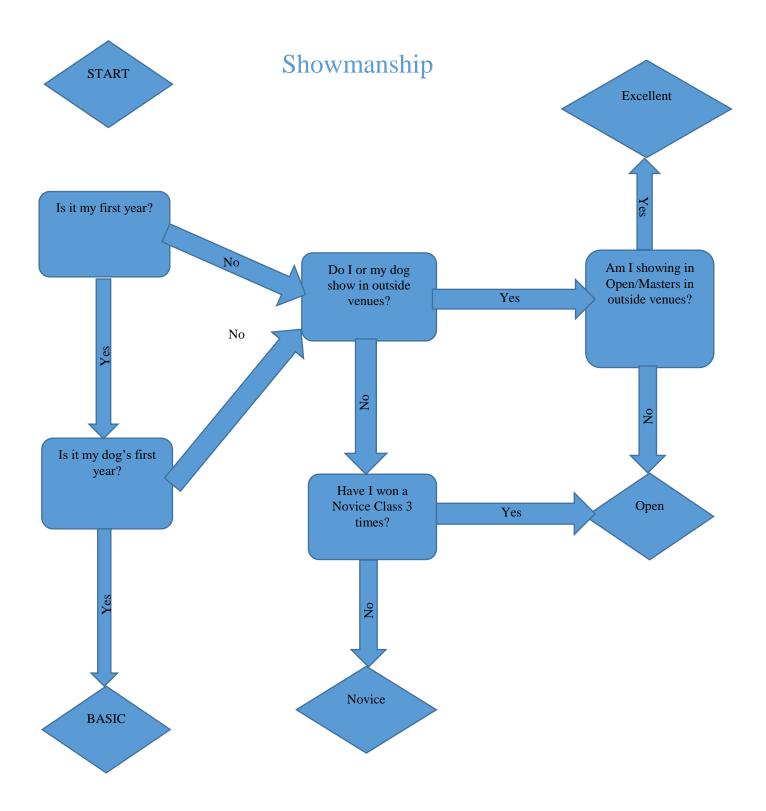

## YOUTH DOG SHOW

| Dog's Registered Name                                        |                                                         | Dog's Call Name                                                                                                                  |  |  |  |
|--------------------------------------------------------------|---------------------------------------------------------|----------------------------------------------------------------------------------------------------------------------------------|--|--|--|
| AKC #                                                        | UKC #                                                   | Microchip #                                                                                                                      |  |  |  |
| MANDATORY!                                                   | <b>!!!</b> A current copy of the dog's <b>rab</b>       | ies certificate MUST accompany this entry form.                                                                                  |  |  |  |
| Dog's Date of Birth                                          | Breed                                                   |                                                                                                                                  |  |  |  |
| Any Recognized Titles of Do                                  | g                                                       |                                                                                                                                  |  |  |  |
| Please check the class you v<br><u>Showmanship Division:</u> | vould like to enter.                                    |                                                                                                                                  |  |  |  |
| Basic Showmanship                                            |                                                         | Rally Division:                                                                                                                  |  |  |  |
| Novice Showmanship                                           |                                                         | Basic Rally                                                                                                                      |  |  |  |
| Open (formerly Advanced)                                     | Showmanship                                             | Novice A Rally                                                                                                                   |  |  |  |
| Excellent Showmanship                                        |                                                         | Novice B Rally                                                                                                                   |  |  |  |
| Phyllis White Best Junior A                                  | ward:                                                   | Intermediate Rally                                                                                                               |  |  |  |
| Winners from all Classes will compete.                       |                                                         | Advanced Rally                                                                                                                   |  |  |  |
|                                                              |                                                         | Excellent Rally (All Ages)                                                                                                       |  |  |  |
| Obedience Division:                                          |                                                         |                                                                                                                                  |  |  |  |
| Basic Obedience                                              |                                                         | Agility Division: Heights will be verified at check-in                                                                           |  |  |  |
| Sub Novice Obedience                                         |                                                         | Please check your dog's jump height:                                                                                             |  |  |  |
| Beginner Novice A Obedien                                    |                                                         | $\square 4" \square 8" \square 12" \square 16" \square 20" \square 24"$                                                          |  |  |  |
| Beginner Novice B Obedien                                    | ce                                                      |                                                                                                                                  |  |  |  |
| Novice A Obedience                                           |                                                         | Basic Agility                                                                                                                    |  |  |  |
| Novice B Obedience                                           |                                                         | Sub-Novice A Agility                                                                                                             |  |  |  |
| Open Obedience – Include J                                   |                                                         | Sub-Novice B Agility                                                                                                             |  |  |  |
| *Please check your dog's just $\Box$ 4" $\Box$ 8" $\Box$ 12" | mp height: $\Box_{1,C}$ $\Box_{2,C}$ $\Box_{2,C}$       | Novice Agility                                                                                                                   |  |  |  |
|                                                              |                                                         | Advanced Agility                                                                                                                 |  |  |  |
|                                                              |                                                         | <b>PLEASE NOTE</b> : Prizes for Agility will be awarded by <b>clas</b><br><b>name &amp; age group only</b> – not by jump height. |  |  |  |
|                                                              | must have attended a Youth<br>d Animal Care Workshop by | <u>Non Regular Obedience Classes (if time permits):</u>                                                                          |  |  |  |
|                                                              | show an animal at the                                   | Utility                                                                                                                          |  |  |  |
|                                                              | ida State Fair                                          | Brace- 2 <sup>nd</sup> Dog:                                                                                                      |  |  |  |
|                                                              |                                                         | Four Member Team (Other members):                                                                                                |  |  |  |
| PLEASE NOTE: Time allow                                      | vances will be made for schedule                        | 1                                                                                                                                |  |  |  |
|                                                              | the ring stewards- at each ring- if                     | 2                                                                                                                                |  |  |  |
| you have a conflict.                                         | J                                                       | 3                                                                                                                                |  |  |  |