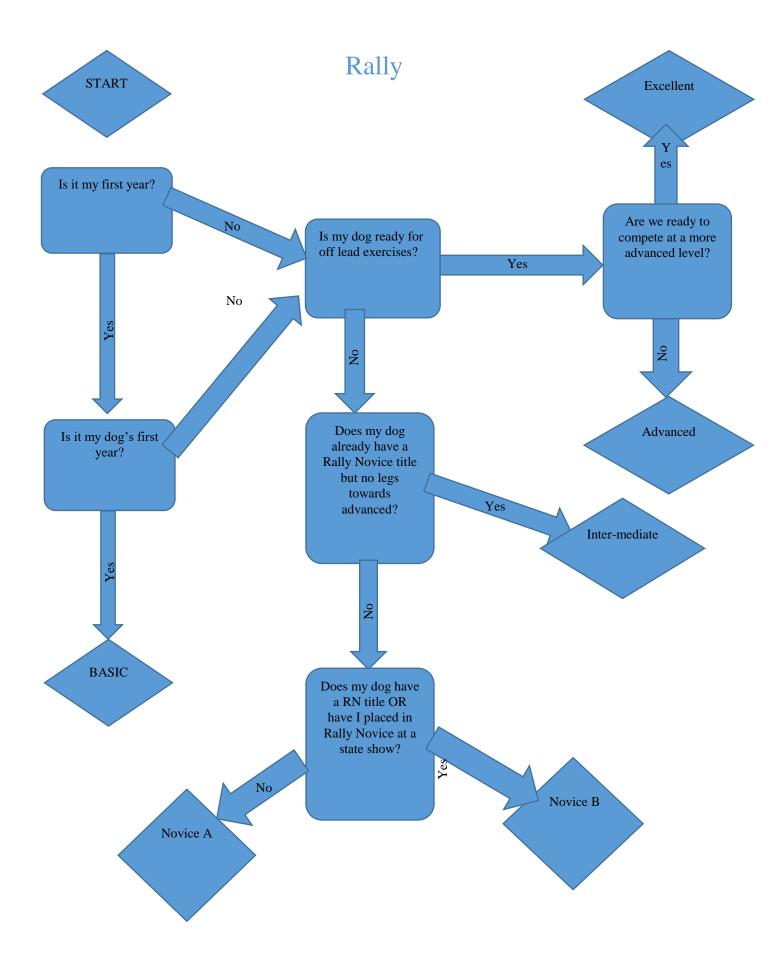

## YOUTH DOG SHOW

| Dog's Registered Name                                        |                                                         | Dog's Call Name                                                                                                                  |  |  |  |
|--------------------------------------------------------------|---------------------------------------------------------|----------------------------------------------------------------------------------------------------------------------------------|--|--|--|
| AKC #                                                        | UKC #                                                   | Microchip #                                                                                                                      |  |  |  |
| MANDATORY!                                                   | <b>!!!</b> A current copy of the dog's <b>rab</b>       | ies certificate MUST accompany this entry form.                                                                                  |  |  |  |
| Dog's Date of Birth                                          | Breed                                                   |                                                                                                                                  |  |  |  |
| Any Recognized Titles of Do                                  | g                                                       |                                                                                                                                  |  |  |  |
| Please check the class you v<br><u>Showmanship Division:</u> | vould like to enter.                                    |                                                                                                                                  |  |  |  |
| Basic Showmanship                                            |                                                         | Rally Division:                                                                                                                  |  |  |  |
| Novice Showmanship                                           |                                                         | Basic Rally                                                                                                                      |  |  |  |
| Open (formerly Advanced)                                     | Showmanship                                             | Novice A Rally                                                                                                                   |  |  |  |
| Excellent Showmanship                                        |                                                         | Novice B Rally                                                                                                                   |  |  |  |
| Phyllis White Best Junior A                                  | ward:                                                   | Intermediate Rally                                                                                                               |  |  |  |
| Winners from all Classes will compete.                       |                                                         | Advanced Rally                                                                                                                   |  |  |  |
|                                                              |                                                         | Excellent Rally (All Ages)                                                                                                       |  |  |  |
| Obedience Division:                                          |                                                         |                                                                                                                                  |  |  |  |
| Basic Obedience                                              |                                                         | Agility Division: Heights will be verified at check-in                                                                           |  |  |  |
| Sub Novice Obedience                                         |                                                         | Please check your dog's jump height:                                                                                             |  |  |  |
| Beginner Novice A Obedien                                    |                                                         | $\square 4" \square 8" \square 12" \square 16" \square 20" \square 24"$                                                          |  |  |  |
| Beginner Novice B Obedien                                    | ce                                                      |                                                                                                                                  |  |  |  |
| Novice A Obedience                                           |                                                         | Basic Agility                                                                                                                    |  |  |  |
| Novice B Obedience                                           |                                                         | Sub-Novice A Agility                                                                                                             |  |  |  |
| Open Obedience – Include J                                   |                                                         | Sub-Novice B Agility                                                                                                             |  |  |  |
| *Please check your dog's just $\Box$ 4" $\Box$ 8" $\Box$ 12" | mp height: $\Box_{1,C}$ $\Box_{2,C}$ $\Box_{2,C}$       | Novice Agility                                                                                                                   |  |  |  |
|                                                              |                                                         | Advanced Agility                                                                                                                 |  |  |  |
|                                                              |                                                         | <b>PLEASE NOTE</b> : Prizes for Agility will be awarded by <b>clas</b><br><b>name &amp; age group only</b> – not by jump height. |  |  |  |
|                                                              | must have attended a Youth<br>d Animal Care Workshop by | <u>Non Regular Obedience Classes (if time permits):</u>                                                                          |  |  |  |
|                                                              | show an animal at the                                   | Utility                                                                                                                          |  |  |  |
|                                                              | ida State Fair                                          | Brace- 2 <sup>nd</sup> Dog:                                                                                                      |  |  |  |
|                                                              |                                                         | Four Member Team (Other members):                                                                                                |  |  |  |
| PLEASE NOTE: Time allow                                      | vances will be made for schedule                        | 1                                                                                                                                |  |  |  |
|                                                              | the ring stewards- at each ring- if                     | 2                                                                                                                                |  |  |  |
| you have a conflict.                                         | J                                                       | 3                                                                                                                                |  |  |  |