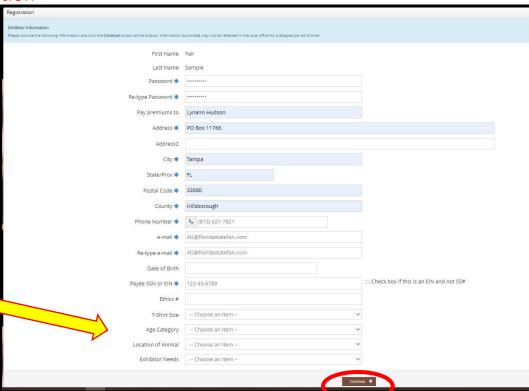

## **STEP 4** – Exhibitor Information

- On Registration Page you will fill in all your Exhibitor Information.
- You will also have to create a password that you want for your account. You will need to remember your password for the future if you need to log back in.
- All required fields are denoted by the blue asterisk.
- Several of these questions are needed for the Youth Shows Only.
   Please Note: if you are showing in both the Open and Youth Shows – fill these questions out during the initial registration process.