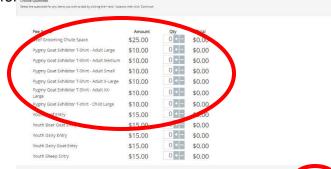

#### STEP 8 - Additional Items

On this screen you will be able to add items for your specific show

(Open Beef and Open Pygmy Goat Show)

- Select the quantity to add it to the cart.
- CLICK the brown "Continue" button