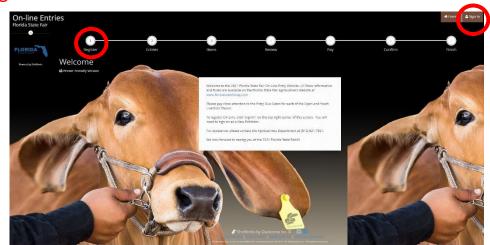

## STEP 2 – Read Welcome Page

- You will be brought to the online application Welcome Page, with a message from us.
- NOTE: When completing the application be sure to enter your personal information accurately as all communication will use that information.
- NOTE: Please look at the specific show rules for Entry Due Dates!!
- CLICK on the number (1)
   Register button or the Sign In link
   In the upper right corner