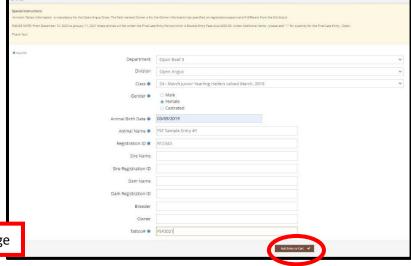

# **STEP 6** – Add Entry to Cart

On this screen you will be able to create your entry.

- CHOOSE a Department.
   A Department is the main category that you are competing. (Open Dairy, Open Boer Goat, etc.)
- CHOOSE a Division. (This would be Breed)
- CHOOSE a Class.
- COMPLETE any additional fields that are either mandatory or optional.
- CLICK "Add Entry to Cart" button.

Please look at the **Special Instructions** at the top of the page