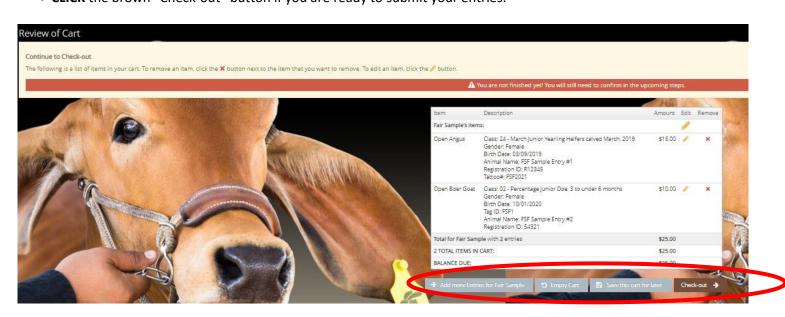

#### **STEP 9** – Review of Cart

On this screen you will be able to review all your entries and "Check-out."

- CHOOSE one of four buttons.
  - Add More Entries: Allows you to add more entries.
  - **Empty Cart:** Allows you to start over.
  - Save the cart for later: Allows you to save your cart so you can return at a later time and continue the

check-out process.

**NOTE:** Use the pencil icon on the right of each entry to edit an entry or the red x to delete an entry.

• CLICK the brown "Check-out" button if you are ready to submit your entries.