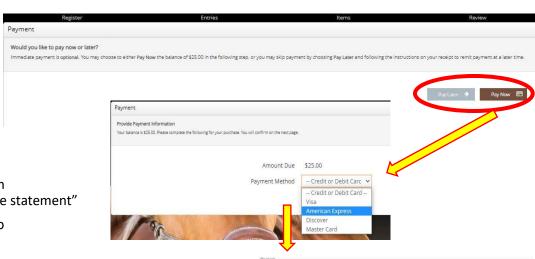

## STEP 10 - Payment

On this screen you will be able to choose when you want to pay for your entries.

CHOOSE one of two payment options

#### Pay Now:

- **SELECT** the Payment Method
- **PROVIDE** Payment Information
- TYPE "YES" in "I agree to above statement"

**CHOOSE** the blue "Submit" button to complete transaction

**Pay Later**: Allows you to pay for your entry by mailing us a check. Will automatically take you to the Confirm Page