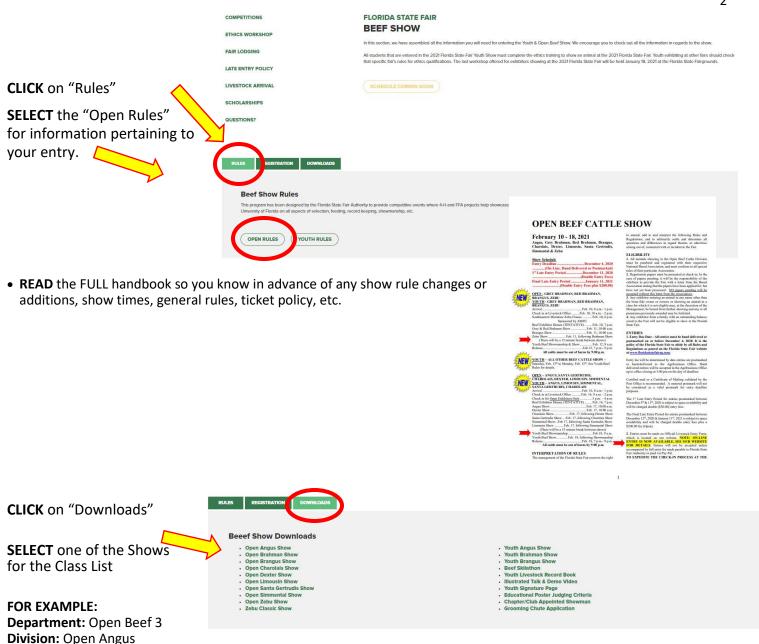

#### AGRICULTURE COMPETITIONS

Click on the Show you are interested in

• LOOK AT the Class Listing so you know exactly what class your entry would be entered in. It is suggested printing these pages out so it will make the On-Line Entry Process easier.

Class: 05 – Junior Heifer Calves Calved June 1, 2020 and after