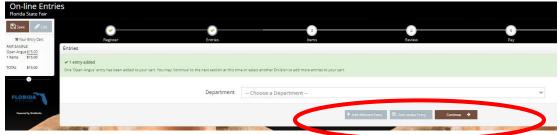

#### **STEP 7** – Add More Entries

On this screen you will be able to create additional entry or **SELECT** Continue.

• **CHOOSE** one of three buttons

Add Different Entry: Allows you to add an entry from a new Department & Division, OR Add Similar Entry: Allows you to add an entry same Department & Division.

If you have more entries simply repeat STEP 6.

• CLICK the blue "Continue" button if you are finished

adding entries