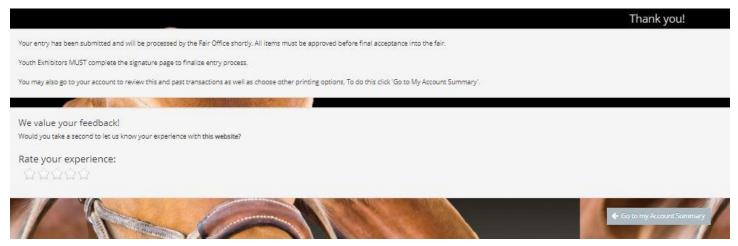

#### STEP 11 - Finish

- CHOOSE the brown "Finish" button on the Completed Page
- You will land on the "Thank you! Page"
- Feel free to provide feedback and rate your experience