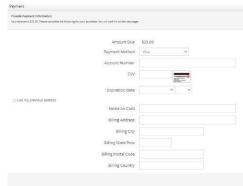

#### Pay Now:

- **SELECT** the Payment Method
- **PROVIDE** Payment Information
- TYPE "YES" in "I agree to above statement"

**CHOOSE** the blue "Submit" button to complete transaction

**Pay Later**: Allows you to pay for your entry by mailing us a check. Will automatically take you to the Confirm Page