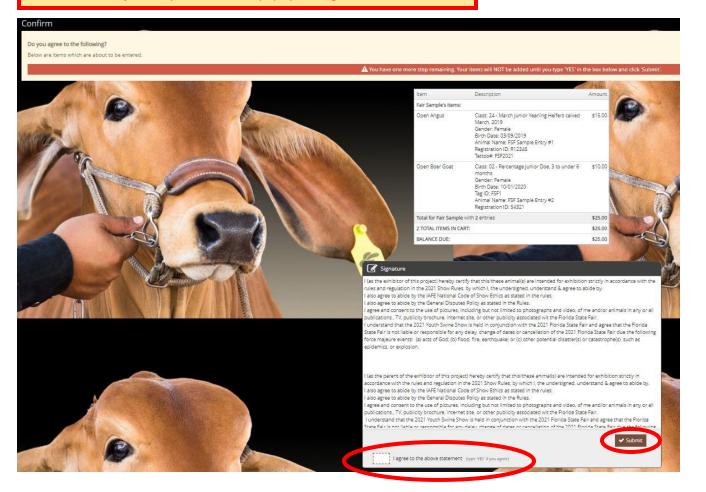

#### Pay Now:

- **SELECT** the Payment Method
- **PROVIDE** Payment Information
- TYPE "YES" in "I agree to above statement"

**CHOOSE** the blue "Submit" button to complete transaction

**Pay Later**: Allows you to pay for your entry by mailing us a check. Will automatically take you to the Confirm Page

- TYPE "YES" in "I agree to above statement"
- **CHOOSE** the blue "Submit" button to complete transaction.
- You will be emailed a receipt with instructions for mailing your check.