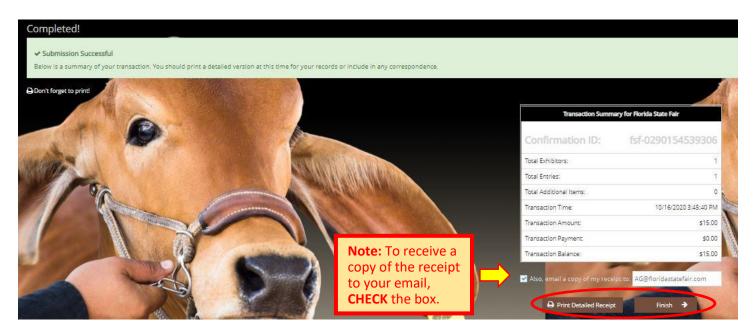

#### Note:

If you **SELECT "Pay Later"** you **WILL NOT** be able to sign back in and pay online. If **SELECTING "Pay Later"** you will need to pay by mailing a check.

**Completed:** Submission Successful

## Be sure to print detailed receipt

|                                                                                                                                                                         |                                                                                                                                                                 | Florida State  <br>On-line Entries Rece                                                                                                                                                                                                |                                                                                                                              |                                                                   |                                          |
|-------------------------------------------------------------------------------------------------------------------------------------------------------------------------|-----------------------------------------------------------------------------------------------------------------------------------------------------------------|----------------------------------------------------------------------------------------------------------------------------------------------------------------------------------------------------------------------------------------|------------------------------------------------------------------------------------------------------------------------------|-------------------------------------------------------------------|------------------------------------------|
| ITEM                                                                                                                                                                    | DESCRIPTION                                                                                                                                                     |                                                                                                                                                                                                                                        |                                                                                                                              | WEN#                                                              | AMOUNT                                   |
| Open Angus                                                                                                                                                              | Gender: Female<br>Birth Date: 3/9/2                                                                                                                             | 2019<br>SF Sample Entry #1<br>R12345                                                                                                                                                                                                   | rs calved March, 2019                                                                                                        | C8209B                                                            | \$15. <mark>0</mark> 0                   |
| Open Boer Goat                                                                                                                                                          | Class Description<br>Gender: Female<br>Birth Date: 10/1<br>Tag ID: FSF1                                                                                         | /2020<br>SF Sample Entry #2                                                                                                                                                                                                            | under 6 months                                                                                                               | 22A7BB                                                            | \$10.00                                  |
| Contact: Lynann<br>Address: PO Box<br>City: Tampa<br>State/Prov: FL<br>Postal Code: 33/<br>County: Hillsborn<br>Phone: (813) 62<br>e-mail: AG@flori<br>SSN/EIN (protect | x 11766<br>880<br>ough<br>1-7821                                                                                                                                |                                                                                                                                                                                                                                        |                                                                                                                              |                                                                   |                                          |
| TOTAL:                                                                                                                                                                  |                                                                                                                                                                 | \$25.00                                                                                                                                                                                                                                |                                                                                                                              | SVIVISIONS                                                        | XIII OO |
| PAYMENTS                                                                                                                                                                |                                                                                                                                                                 | \$0.00                                                                                                                                                                                                                                 |                                                                                                                              | 回源                                                                |                                          |
| THE PERSON NAMED IN CO.                                                                                                                                                 | UE                                                                                                                                                              | \$25.00                                                                                                                                                                                                                                | \$25.00 FLORIDA                                                                                                              | 488                                                               | 3.0                                      |
| BALANCE D                                                                                                                                                               |                                                                                                                                                                 |                                                                                                                                                                                                                                        | L POSCIDIA                                                                                                                   | 2006.05                                                           | 450                                      |
|                                                                                                                                                                         | T 199                                                                                                                                                           | Fair Sample                                                                                                                                                                                                                            |                                                                                                                              | 46.00                                                             |                                          |
| BALANCE D                                                                                                                                                               | NAME:                                                                                                                                                           | Fair Sample<br>fsf-0290154205585                                                                                                                                                                                                       | Secretary Control                                                                                                            | 高級                                                                | 9                                        |
| BALANCE D<br>EXHIBITOR                                                                                                                                                  | NAME:<br>TION ID:                                                                                                                                               | 120                                                                                                                                                                                                                                    | senore                                                                                                                       | 首额                                                                | 28.                                      |
| BALANCE D<br>EXHIBITOR<br>CONFIRMAT<br>TRANSACTI<br>Mandatory Disc<br>Florida State Fa<br>Number (TIN) fr<br>FSFA for the prequired by law                              | NAME:<br>TION ID:<br>ION TIME:<br>losure of Social S<br>air Authority (FSFA<br>rom every person<br>ocessing of paym<br>FSFA will not dis                        | fsf-0290154205585                                                                                                                                                                                                                      | bers (SSN) or Taxpay<br>SSN or TIN are maint<br>ederal and State agen-<br>our consent to anyone                              | er Identification<br>ained and us<br>bies on forms<br>outside FSF | on<br>ed by                              |
| BALANCE D<br>EXHIBITOR<br>CONFIRMAT<br>TRANSACTI<br>Mandatory Disc<br>Florida State Fa<br>Number (TIN) fr<br>FSFA for the por<br>required by law.                       | NAME:<br>TION ID:<br>ION TIME:<br>losure of Social S<br>air Authority (FSFA<br>rom every person<br>ocessing of paym<br>FSFA will not dis                        | fsf-029015420585<br>10/16/2020 3:42:05 PM<br>ecurity Number or Federal ID N<br>i) to obtain Social Security Num<br>to whom compensation is paid<br>entous, and are reported to Fi<br>close any SSN or TIN without y                    | nbers (SSN) or Taxpay<br>SSN or TIN are maint<br>dederal and State agen-<br>our consent to anyone<br>in denial of compensati | er Identification<br>ained and us<br>bies on forms<br>outside FSF | on<br>ed by                              |
| BALANCE D<br>EXHIBITOR<br>CONFIRMAT<br>TRANSACTI<br>Mandatory Disc<br>Florida State Fa<br>Number (TIN) fr<br>FSFA for the pur<br>required by law.                       | NAME:<br>FION ID:<br>ION TIME:<br>losure of Social S<br>air Authority (FSFA<br>om every person<br>coessing of paym<br>FSFA will not dis<br>y law. Failure to pr | fsf-0290154205585 10/16/2020 3:42:05 PM ecurity Number or Federal ID N ) to obtain Social Security Num to whom compensation is paid. ents due, and are reported to Fi close any SSN or TIN without y ovide a SSN or TIN will result in | nbers (SSN) or Taxpay<br>SSN or TIN are maint<br>dederal and State agen-<br>our consent to anyone<br>in denial of compensati | er Identification<br>ained and us<br>bies on forms<br>outside FSF | on<br>ed by                              |
| BALANCE D<br>EXHIBITOR<br>CONFIRMA'<br>TRANSACTI<br>Mandatory Disc<br>Florida State Fa<br>Number (TIN) fi<br>FSFA for the pri<br>required by law,<br>as mandated by     | NAME:<br>FION ID:<br>ION TIME:<br>losure of Social S<br>air Authority (FSFA<br>om every person<br>coessing of paym<br>FSFA will not dis<br>y law. Failure to pr | fsf-0290154205585 10/16/2020 3:42:05 PM ecurity Number or Federal ID N ) to obtain Social Security Num to whom compensation is paid. ents due, and are reported to Fi close any SSN or TIN without y ovide a SSN or TIN will result in | nbers (SSN) or Taxpay<br>SSN or TIN are maint<br>dederal and State agen-<br>our consent to anyone<br>in denial of compensati | er Identification<br>ained and us<br>bies on forms<br>outside FSF | on<br>ed by<br>A except                  |
| BALANCE DEXHIBITOR CONFIRMAT TRANSACTI Mandatory Disc Florida State Fa Number (TIN) fr FSFA for the pr required by law as mandated by                                   | NAME: FION ID: ION TIME: Iosure of Social S air Authority (FSFA om every person Dessing of paym FSFA will not dis y law. Failure to pr                          | fsf-0290154205585 10/16/2020 3:42:05 PM ecurity Number or Federal ID N ) to obtain Social Security Num to whom compensation is paid. ents due, and are reported to Fi close any SSN or TIN without y ovide a SSN or TIN will result in | nbers (SSN) or Taxpay<br>SSN or TIN are maint<br>dederal and State agen-<br>our consent to anyone<br>in denial of compensati | er Identification<br>ained and us<br>cles on forms<br>outside FSF | on<br>ed by<br>A except<br>\$25.00       |