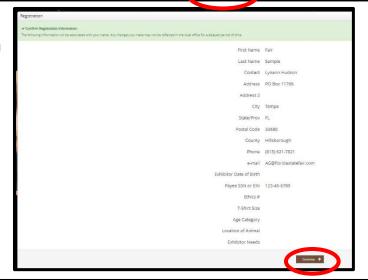

## **STEP 5** – Confirm Registration Information

- The Registration Page you will Confirm Registration Information you entered is correct.
- NOTE: If you see any mistakes,
   SELECT the "Back" button in your browser to go to the previous page.
- CLICK the brown "Continue" button.