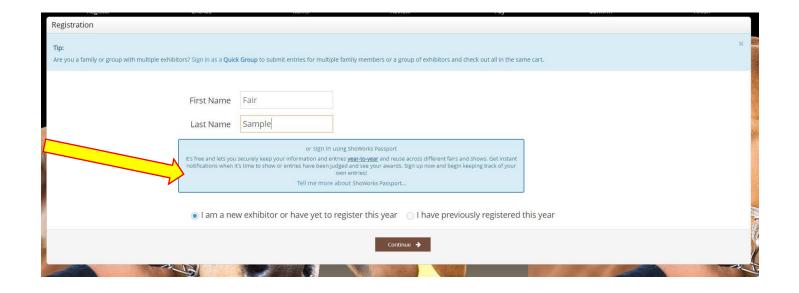

## **STEP 3** – Register

- Select "Exhibitor" from the drop down list
- ENTER your full First and Last Name (case sensitive)
- CHOOSE the button for "I am a new exhibitor"
- CLICK the blue "Continue" button.

**Note:** ALL past fair exhibitors will be **REQUIRED** to register as a new exhibitor each year to create a new account.