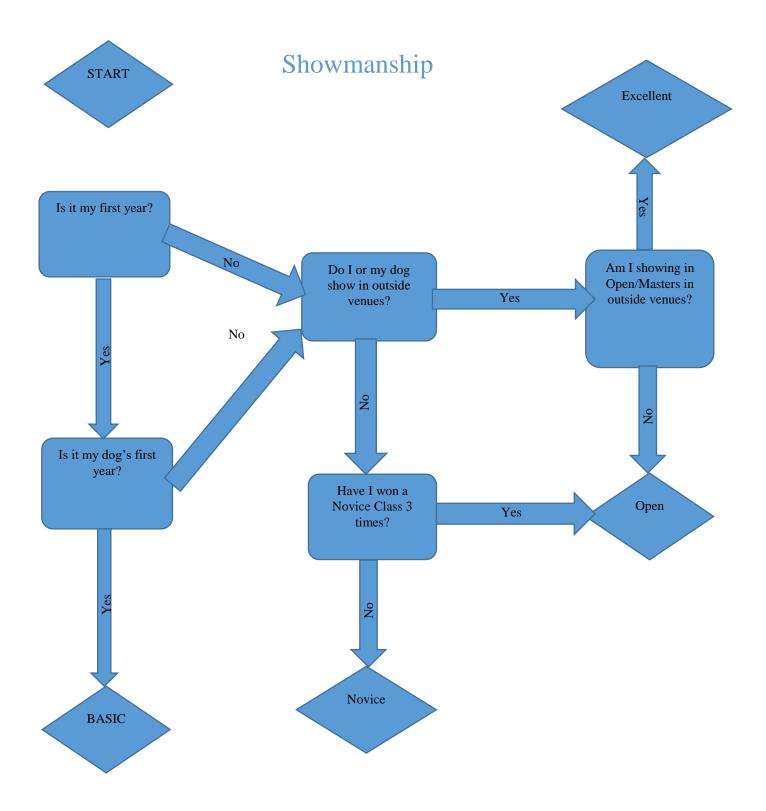

|  |

I hereby certify that I have reviewed the entry form and the entrant is entered in the appropriate class(es).

Signature of 4- H Leader or FFA Vo-AG Teacher

Phone # – Must be legible!

#### \*\* NOTE: A SEPARATE ENTRY FORM IS REQUIRED FOR EACH DOG ENTERED\*\*

#### FOR FAMILIES SHARING A DOG, THE DOG IS LIMITED TO ONE ENTRY PER DIVISION.

ALL BASIC AND ALL JUNIOR EXHIBITORS ARE LIMITED TO ONE (1) DOG ONLY. ALL OTHER EXHIBITORS MAY ENTER UP TO TWO (2) DOGS IN ANY DIVISION <u>EXCEPT</u> SHOWMANSHIP.

CLASS ENTRIES ARE FINAL. CLASS CHANGES WILL NOT BE ALLOWED ON SHOW DAY.





## Obedience





# Agility