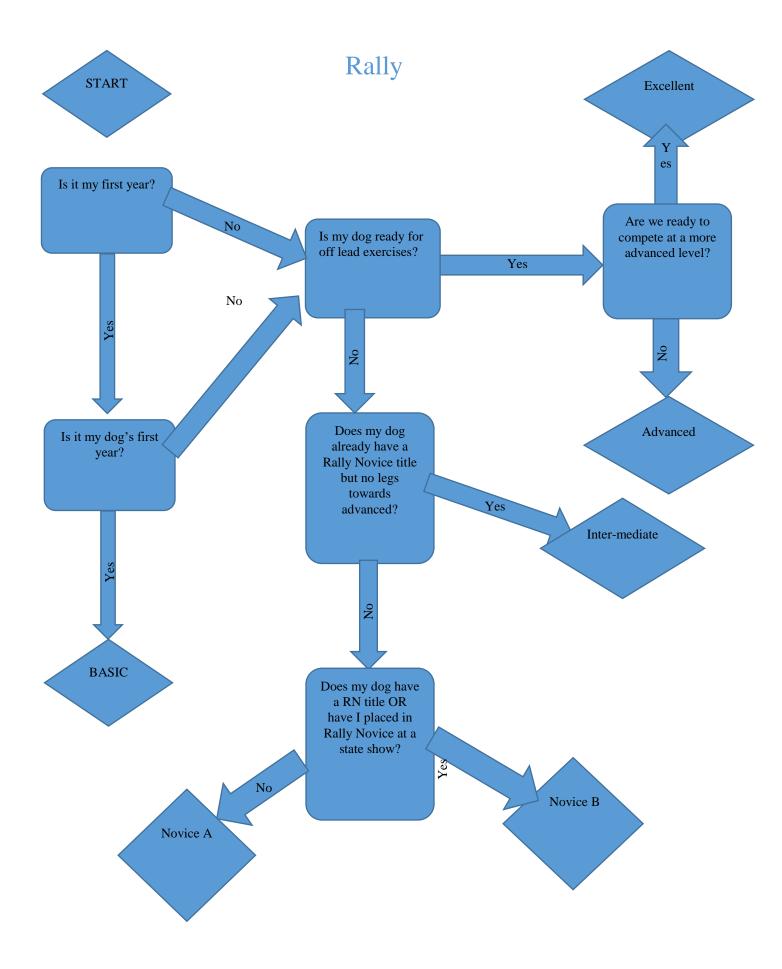

## FLORIDA STATE FAIR - YOUTH DOG SHOW

| Exhibitor's Name                                                                                                                                                                                                                                                                                                                                                                                                                                                                                                     | Owner's Name                                                                                                                                                                                                                                                                                                                                                                                  |  |
|----------------------------------------------------------------------------------------------------------------------------------------------------------------------------------------------------------------------------------------------------------------------------------------------------------------------------------------------------------------------------------------------------------------------------------------------------------------------------------------------------------------------|-----------------------------------------------------------------------------------------------------------------------------------------------------------------------------------------------------------------------------------------------------------------------------------------------------------------------------------------------------------------------------------------------|--|
| Dog's Registered Name                                                                                                                                                                                                                                                                                                                                                                                                                                                                                                | Dog's Call Name                                                                                                                                                                                                                                                                                                                                                                               |  |
| AKC # UKC #                                                                                                                                                                                                                                                                                                                                                                                                                                                                                                          | Microchip #                                                                                                                                                                                                                                                                                                                                                                                   |  |
| MANDATORY!!!! A current copy of the dog's                                                                                                                                                                                                                                                                                                                                                                                                                                                                            | s rabies certificate MUST accompany this entry from.                                                                                                                                                                                                                                                                                                                                          |  |
| Dog's Date of Birth Breed _                                                                                                                                                                                                                                                                                                                                                                                                                                                                                          |                                                                                                                                                                                                                                                                                                                                                                                               |  |
| Any Recognized Titles of Dog                                                                                                                                                                                                                                                                                                                                                                                                                                                                                         |                                                                                                                                                                                                                                                                                                                                                                                               |  |
| Please check the class you would like to enter.   Showmanship   Basic Showmanship   Open (formerly Advanced) Showmanship   Excellent Showmanship   Excellent Showmanship   Multiple Best Junior Award:   Winners from all Classes will compete.   Obedience Division:   Basic Obedience   Beginner Novice A Obedience   Beginner Novice B Obedience   Novice B Obedience   Novice B Obedience   Open Obedience – Include Jump Height   *Please check your dog's jump height:   *Please check your dog's jump height: | <i>Rally Division:</i> Basic Rally   Novice A Rally   Novice B Rally   Intermediate Rally   Advanced Rally   Excellent Rally (All Ages) <i>Agility Division:</i> Heights will be verified at check in   Please check your dog's jump height:   4" 8"   12" 16"   20" 24"   Basic Agility   Sub-Novice A Agility   Sub-Novice B Agility   Novice Agility   Advanced Agility   Advanced Agility |  |
| REQUIRED - All Youth must have attended a Youth<br>Livestock Show Ethics and Animal Care Workshop b<br>January 17, 2022 to show an animal at the<br>2022 Florida State Fair                                                                                                                                                                                                                                                                                                                                          | Non Regular Obedience Classes (if time permits):   Utility   Brace- 2 <sup>nd</sup> Dog:   Four Member Team (Other members):                                                                                                                                                                                                                                                                  |  |
| <u><b>PLEASE NOTE</b></u> : Time allowances will be made for schedu<br>conflicts. Be sure to inform the ring stewards- at each ring-<br>you have a conflict.                                                                                                                                                                                                                                                                                                                                                         |                                                                                                                                                                                                                                                                                                                                                                                               |  |