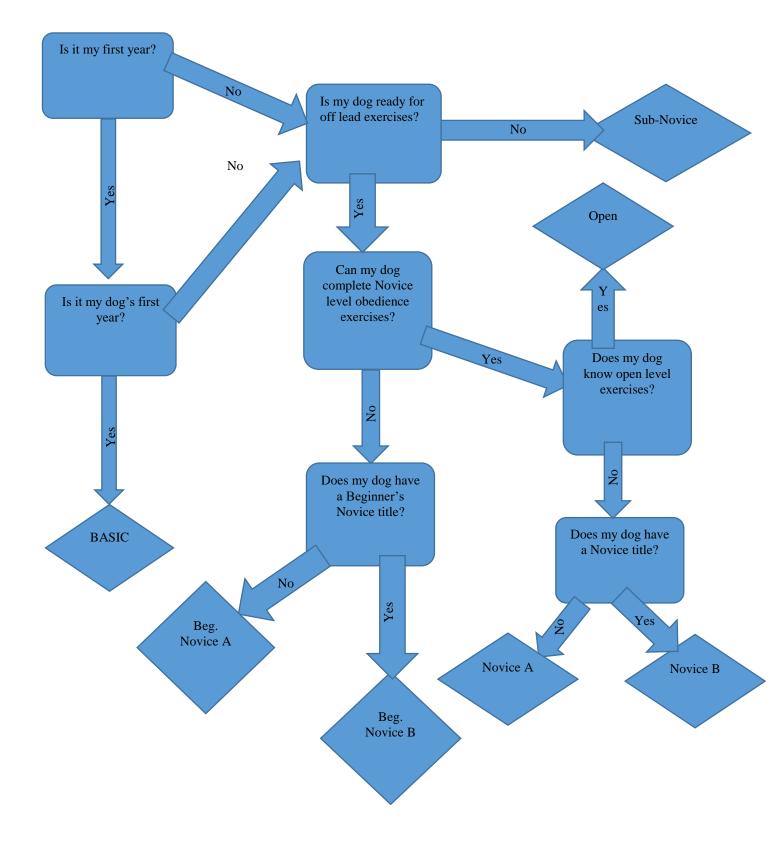

## FLORIDA STATE FAIR - YOUTH DOG SHOW

| Exhibitor's Name                                                                                                                                                                                                                                                                                                                                                                                                                                                                                                     | Owner's Name                                                                                                                                                                                                                                                                                                                                                                                  |  |
|----------------------------------------------------------------------------------------------------------------------------------------------------------------------------------------------------------------------------------------------------------------------------------------------------------------------------------------------------------------------------------------------------------------------------------------------------------------------------------------------------------------------|-----------------------------------------------------------------------------------------------------------------------------------------------------------------------------------------------------------------------------------------------------------------------------------------------------------------------------------------------------------------------------------------------|--|
| Dog's Registered Name                                                                                                                                                                                                                                                                                                                                                                                                                                                                                                | Dog's Call Name                                                                                                                                                                                                                                                                                                                                                                               |  |
| AKC # UKC #                                                                                                                                                                                                                                                                                                                                                                                                                                                                                                          | Microchip #                                                                                                                                                                                                                                                                                                                                                                                   |  |
| MANDATORY!!!! A current copy of the dog's                                                                                                                                                                                                                                                                                                                                                                                                                                                                            | s rabies certificate MUST accompany this entry from.                                                                                                                                                                                                                                                                                                                                          |  |
| Dog's Date of Birth Breed _                                                                                                                                                                                                                                                                                                                                                                                                                                                                                          |                                                                                                                                                                                                                                                                                                                                                                                               |  |
| Any Recognized Titles of Dog                                                                                                                                                                                                                                                                                                                                                                                                                                                                                         |                                                                                                                                                                                                                                                                                                                                                                                               |  |
| Please check the class you would like to enter.   Showmanship   Basic Showmanship   Open (formerly Advanced) Showmanship   Excellent Showmanship   Excellent Showmanship   Multiple Best Junior Award:   Winners from all Classes will compete.   Obedience Division:   Basic Obedience   Beginner Novice A Obedience   Beginner Novice B Obedience   Novice B Obedience   Novice B Obedience   Open Obedience – Include Jump Height   *Please check your dog's jump height:   *Please check your dog's jump height: | <i>Rally Division:</i> Basic Rally   Novice A Rally   Novice B Rally   Intermediate Rally   Advanced Rally   Excellent Rally (All Ages) <i>Agility Division:</i> Heights will be verified at check in   Please check your dog's jump height:   4" 8"   12" 16"   20" 24"   Basic Agility   Sub-Novice A Agility   Sub-Novice B Agility   Novice Agility   Advanced Agility   Advanced Agility |  |
| REQUIRED - All Youth must have attended a Youth<br>Livestock Show Ethics and Animal Care Workshop b<br>January 17, 2022 to show an animal at the<br>2022 Florida State Fair                                                                                                                                                                                                                                                                                                                                          | Non Regular Obedience Classes (if time permits):   Utility   Brace- 2 <sup>nd</sup> Dog:   Four Member Team (Other members):                                                                                                                                                                                                                                                                  |  |
| <u><b>PLEASE NOTE</b></u> : Time allowances will be made for schedu<br>conflicts. Be sure to inform the ring stewards- at each ring-<br>you have a conflict.                                                                                                                                                                                                                                                                                                                                                         |                                                                                                                                                                                                                                                                                                                                                                                               |  |