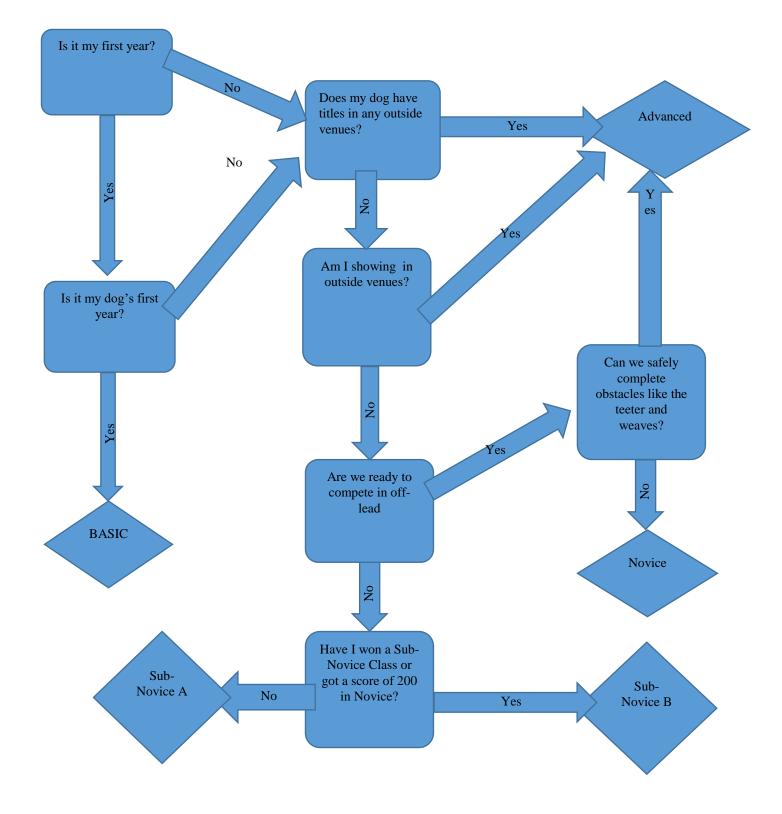

|  |

I hereby certify that I have reviewed the entry form and the entrant is entered in the appropriate class(es).

Signature of 4- H Leader or FFA Vo-AG Teacher

Phone # – Must be legible!

#### \*\* NOTE: A SEPARATE ENTRY FORM IS REQUIRED FOR EACH DOG ENTERED\*\*

#### FOR FAMILIES SHARING A DOG, THE DOG IS LIMITED TO ONE ENTRY PER DIVISION.

ALL BASIC AND ALL JUNIOR EXHIBITORS ARE LIMITED TO ONE (1) DOG ONLY. ALL OTHER EXHIBITORS MAY ENTER UP TO TWO (2) DOGS IN ANY DIVISION <u>EXCEPT</u> SHOWMANSHIP.

CLASS ENTRIES ARE FINAL. CLASS CHANGES WILL NOT BE ALLOWED ON SHOW DAY.





## Obedience





# Agility