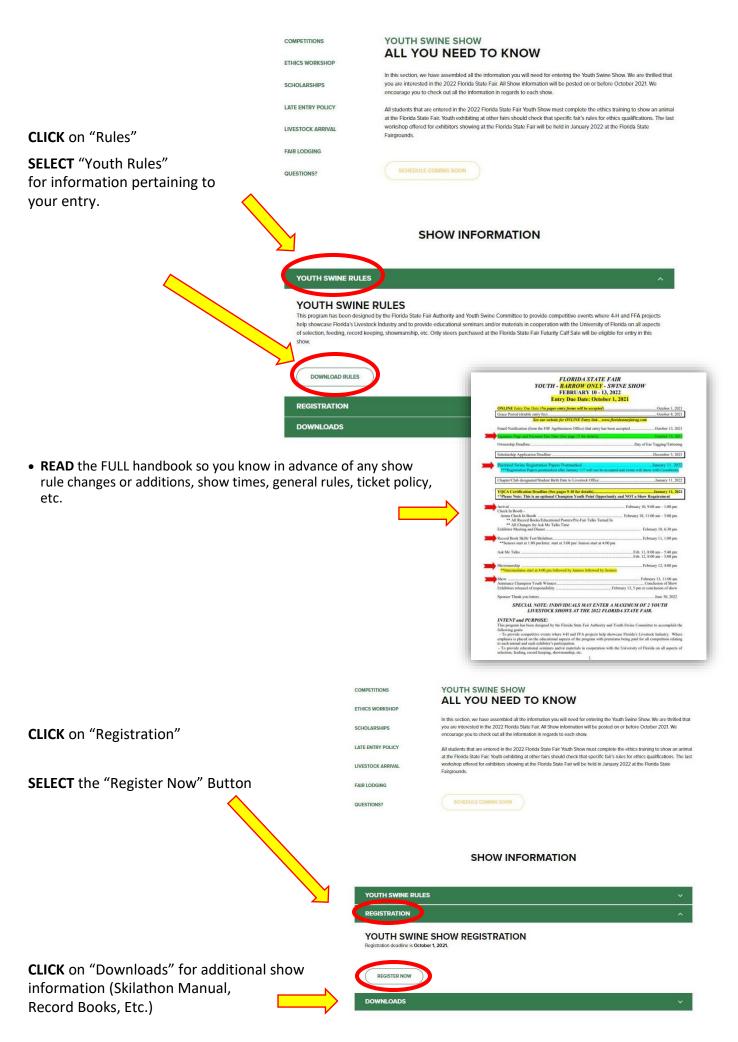

## STEP 6 - Add Swine Entry to Cart

On this screen you will be able to create your entry.

- CHOOSE a Department SWINE
- CHOOSE a Division YOUTH SWINE
- CHOOSE a Class.
   1<sup>st</sup> Barrow (Original Entry) will be entered in Class 100
- COMPLETE any additional fields that are either mandatory or optional.
- CLICK "Add Entry to Cart" button.

#### **STEP 7** – Add Optional Second Swine Entries

On this screen you will be able to create additional second swine entry or **SELECT** Continue.

• CHOOSE one of three buttons

Add Different Entry: Allows you to add a second swine entry OR **Add Similar Entry:** Allows you to add an entry same Department & Division. If you would like to tag a second pig - simply repeat STEP 6 and select Class 200

- \*\*Exhibitors wanting to tag two pigs will need to be entered in Class 100 and Class 200.
- CLICK the brown "Continue" button if you are finished adding entries