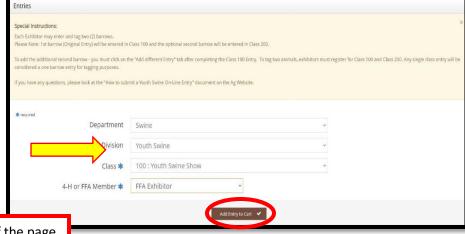

## STEP 6 - Add Swine Entry to Cart

On this screen you will be able to create your entry.

- CHOOSE a Department SWINE
- CHOOSE a Division YOUTH SWINE
- CHOOSE a Class.
   1<sup>st</sup> Barrow (Original Entry) will be entered in Class 100
- COMPLETE any additional fields that are either mandatory or optional.
- CLICK "Add Entry to Cart" button.

#### **STEP 7** – Add Optional Second Swine Entries

On this screen you will be able to create additional second swine entry or **SELECT** Continue.

• CHOOSE one of three buttons

Add Different Entry: Allows you to add a second swine entry OR **Add Similar Entry:** Allows you to add an entry same Department & Division. If you would like to tag a second pig - simply repeat STEP 6 and select Class 200

- \*\*Exhibitors wanting to tag two pigs will need to be entered in Class 100 and Class 200.
- CLICK the brown "Continue" button if you are finished adding entries