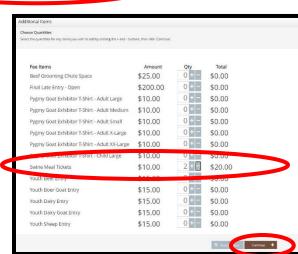

#### STEP 8 - Additional Items

On this screen you can purchase tickets to the Swine **Exhibitor Dinner.** 

**Exhibitors will receive a Complimentary Ticket** 

- **Select** the quantity to add it to the cart.
- CLICK the brown "Continue" button