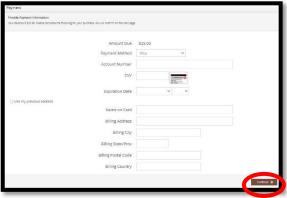

#### STEP 10 - Payment

On this screen you will be able to choose when you want to pay for your entries.

CHOOSE one of two payment options

#### Pay Now:

- **SELECT** the Payment Method
- **PROVIDE** Payment Information
- TYPE "YES" in "I agree to above statement"

**CHOOSE** the blue "Submit" button to complete transaction

Pay Later: Allows you to pay for your entry by mailing us a check. Will automatically take you to the Confirm Page