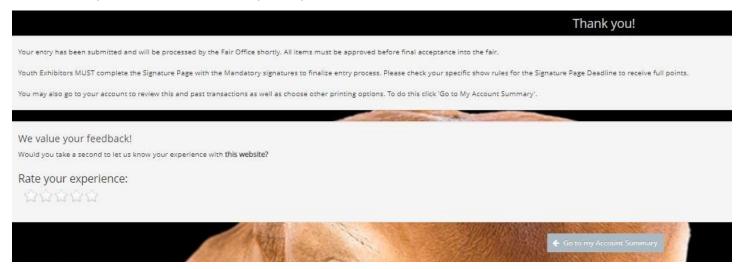

#### STEP 11 - Finish

- CHOOSE the brown "Finish" button on the Completed Page
- You will land on the "Thank you! Page"
- Feel free to provide feedback and rate your experience

# **STEP 11** – Email receipt

- You will be emailed a receipt
- If you wanted to pay later or have a balance due please see instructions for mailing your check to the Florida State Fair.
- Youth Swine Exhibitors
   MUST complete the
   Signature Page to finalize
   entry process.
   (See page 12 of Show
   Rules)

Below is your receipt. Please print and retain this for your records.

Youth Exhibitors MUST complete the Signature Page with all Mandatory signatures to finalize entry process. Please check specific show rules for Signature Page Deadlines to receive full points