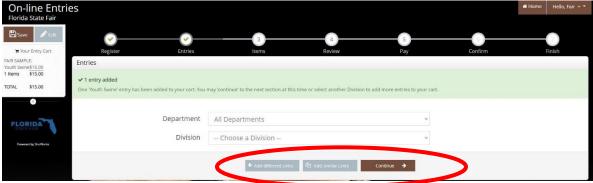

#### **STEP 7** – Add Optional Second Swine Entries

On this screen you will be able to create additional second swine entry or **SELECT** Continue.

• CHOOSE one of three buttons

Add Different Entry: Allows you to add a second swine entry OR **Add Similar Entry:** Allows you to add an entry same Department & Division. If you would like to tag a second pig - simply repeat STEP 6 and select Class 200

- \*\*Exhibitors wanting to tag two pigs will need to be entered in Class 100 and Class 200.
- CLICK the brown "Continue" button if you are finished adding entries