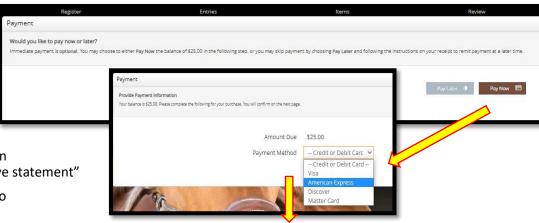

#### STEP 10 - Payment

On this screen you will be able to choose when you want to pay for your entries.

CHOOSE one of two payment options

#### Pay Now:

- **SELECT** the Payment Method
- **PROVIDE** Payment Information
- TYPE "YES" in "I agree to above statement"

**CHOOSE** the blue "Submit" button to complete transaction

Pay Later: Allows you to pay for your entry by mailing us a check. Will automatically take you to the Confirm Page