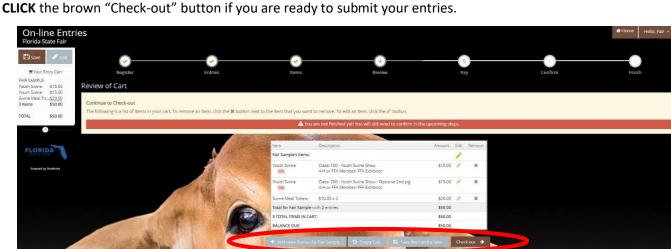

#### **STEP 9** – Review of Cart

On this screen you will be able to review all your entries and "Check-out."

CHOOSE one of four buttons.

Add More Entries: Allows you to add more entries.

**Empty Cart:** Allows you to start over.

Save the cart for later: Allows you to save your cart so you can return at a later time and continue the check-out process.

**NOTE:** Use the pencil icon on the right of each entry to edit an entry or the red x to delete an entry.