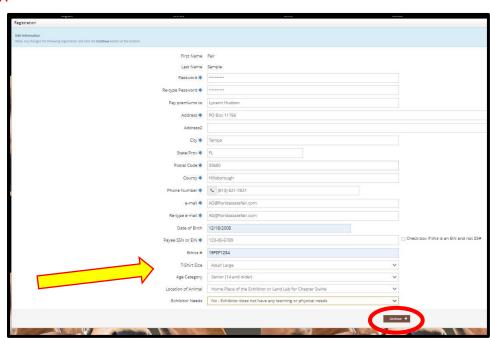

#### **STEP 4** – Exhibitor Information

- On Registration Page you will fill in all your Exhibitor Information.
- You will also have to create a password that you want for your account. You will need to remember your password for the future if you need to log back in.
- All required fields are denoted by the blue asterisk. \*
- Several of these questions are needed for the Youth Shows Only.
   Please Note: if you are Showing in both the Open and Youth Shows – fill these questions out during the initial registration process.

• CLICK the brown "Information is Correct, Continue" button.