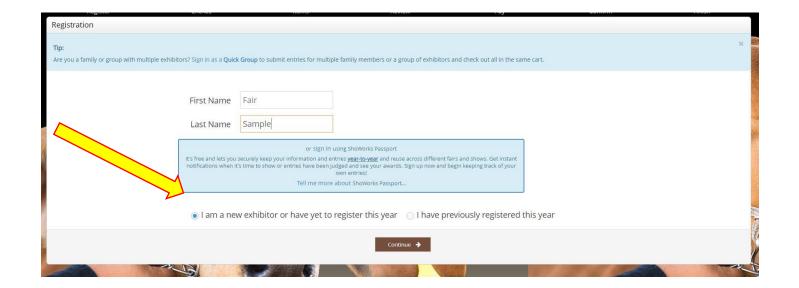

## **STEP 3** – Register

- Select "Exhibitor" from the drop down list
- ENTER your full First and Last Name (case sensitive)
- CHOOSE the button for "I am a new exhibitor"
- CLICK the blue "Continue" button.

**Note:** ALL past fair exhibitors will be **REQUIRED** to register as a new exhibitor each year to create a new account.