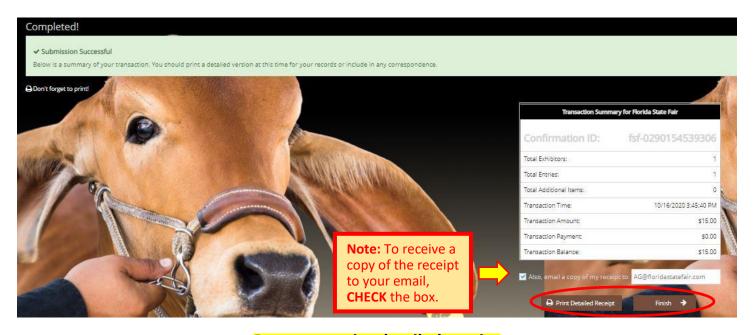

#### Note:

If you **SELECT "Pay Later"** you **WILL NOT** be able to sign back in and pay online. If **SELECTING "Pay Later"** you will need to pay by mailing a check.

**Completed:** Submission Successful

#### Be sure to print detailed receipt

|                                            |                                                                                               | Florida State F<br>On-line Entries Recei                                                                                                                     |                                                                                 |                                                                     |                               |
|--------------------------------------------|-----------------------------------------------------------------------------------------------|--------------------------------------------------------------------------------------------------------------------------------------------------------------|---------------------------------------------------------------------------------|---------------------------------------------------------------------|-------------------------------|
| ITEM                                       | DESCRIPTIO                                                                                    | N                                                                                                                                                            |                                                                                 | WEN#                                                                | AMOUNT                        |
| Youth Swine                                |                                                                                               | ion: Youth Swine Show<br>mber: FFA Exhibitor                                                                                                                 |                                                                                 | 0CB6E9                                                              | \$15.00                       |
| Youth Swine                                |                                                                                               | ion: Youth Swine Show - Opt<br>mber: FFA Exhibitor                                                                                                           | tional 2nd pig                                                                  | 295884                                                              | \$15.00                       |
| Swine Meal Tickets                         | \$10.00 x 2                                                                                   |                                                                                                                                                              |                                                                                 |                                                                     | \$20.00                       |
|                                            | 12 in@floridastatefa : xxx-xx-xxxx berry Crest FFA -Large or (14 and older) Home Place of the | ir.com<br>e Exhibitor or Land Lab for C<br>not have any learning or phy:                                                                                     |                                                                                 |                                                                     |                               |
| TOTAL                                      |                                                                                               | \$50.00                                                                                                                                                      |                                                                                 | The said                                                            |                               |
| PAYMENTS:                                  |                                                                                               | \$0.00                                                                                                                                                       |                                                                                 |                                                                     |                               |
| BALANCE DUE                                | Í.                                                                                            | \$50.00                                                                                                                                                      | FLORIDA                                                                         | 153                                                                 | <b>3</b> (4)                  |
| <b>EXHIBITOR NA</b>                        | ME:                                                                                           | Fair Sample                                                                                                                                                  |                                                                                 | 330                                                                 | 40                            |
| CONFIRMATIO                                | N ID:                                                                                         | fsf-1232111028932                                                                                                                                            |                                                                                 | in §                                                                |                               |
| TRANSACTION                                | TIME:                                                                                         | 8/20/2021 11:10:28 AM                                                                                                                                        |                                                                                 |                                                                     | ~ <del>~ ~ ~ </del>           |
| Florida State Fair A<br>Number (TIN) from  | uthority (FSFA) to<br>every person to v<br>sing of payments<br>FA will not disclos            | ority Number or Federal ID N<br>o obtain Social Security Num<br>whom compensation is paid.<br>If due, and are reported to Fe<br>se any SSN or TIN without yo | bers (SSN) or Tax<br>SSN or TIN are maderal and State ago<br>our consent to any | payer Identific<br>aintained and<br>gencies on for<br>one outside F | ation<br>used by<br>ms        |
| required by law. FSI                       | . Failure to provi                                                                            | de a SSN or TIN will result in                                                                                                                               | denial of compen                                                                | sation.                                                             |                               |
| required by law. FSI                       |                                                                                               | Florida State F<br>Dn-line Entries Receipt Su                                                                                                                | air                                                                             | sation.                                                             |                               |
| required by law. FSI                       | (                                                                                             | Florida State F                                                                                                                                              | air                                                                             | sation.                                                             | \$50.00                       |
| required by law. FSI as mandated by law.   | (                                                                                             | Florida State F                                                                                                                                              | air                                                                             | Salion.                                                             |                               |
| required by law. FSI<br>as mandated by law | (                                                                                             | Florida State F                                                                                                                                              | air                                                                             | Salion.                                                             | \$50.00<br>-\$0.00<br>\$50.00 |

#### STEP 11 - Finish

- CHOOSE the brown "Finish" button on the Completed Page
- You will land on the "Thank you! Page"
- Feel free to provide feedback and rate your experience