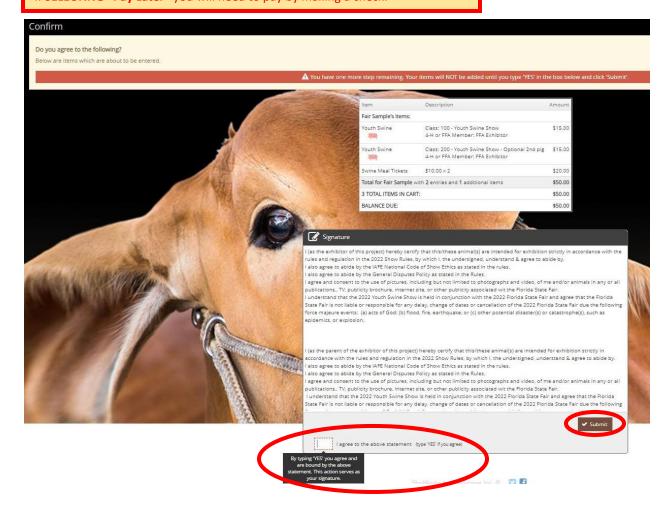

#### Pay Now:

- **SELECT** the Payment Method
- **PROVIDE** Payment Information
- TYPE "YES" in "I agree to above statement"

**CHOOSE** the blue "Submit" button to complete transaction

Pay Later: Allows you to pay for your entry by mailing us a check. Will automatically take you to the Confirm Page

- TYPE "YES" in "I agree to above statement"
- **CHOOSE** the blue "Submit" button to complete transaction.
- You will be emailed a receipt with instructions for mailing your check.

#### Note:

If you **SELECT "Pay Later"** you **WILL NOT** be able to sign back in and pay online. If **SELECTING "Pay Later"** you will need to pay by mailing a check.

**Completed:** Submission Successful