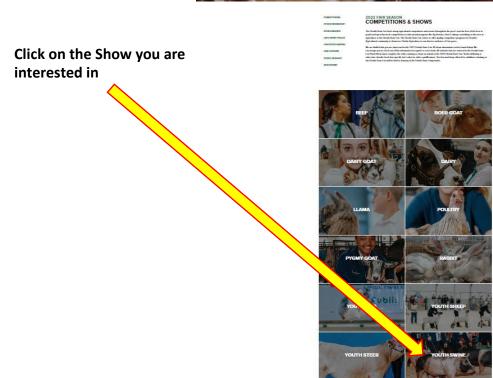

#### STEP 1 - Launch Online Entry Form on the Agribusiness Website

Once you have read the handbook and know the department, division & class for your entry; you are ready to complete the **Online Entry Form.** 