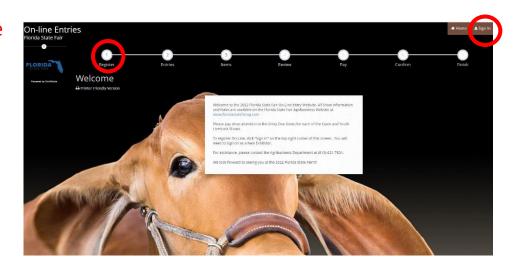

#### **STEP 2** – Read Welcome Page

- You will be brought to the online application Welcome Page, with a message from us.
- NOTE: When completing the application be sure to enter your personal information accurately as all communication will use that information.
- NOTE: Please look at the specific show rules for Entry Due Dates!!
- CLICK on the number (1)
   Register button or the Sign In link
   In the upper right corner

## **STEP 3** – Register

- Select "Exhibitor" from the drop down list
- ENTER your full First and Last Name (case sensitive)
- CHOOSE the button for "I am a new exhibitor"
- CLICK the blue "Continue" button.