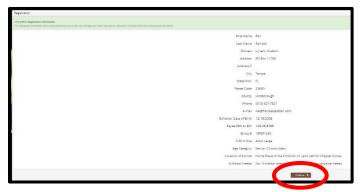

## **STEP 5** – Confirm Registration Information

- The Registration Page you will **Confirm Registration Information** you entered is correct.
- NOTE: If you see any mistakes,
   SELECT the "Back" button in your browser to go to the previous page.
- CLICK the brown "Continue" button.