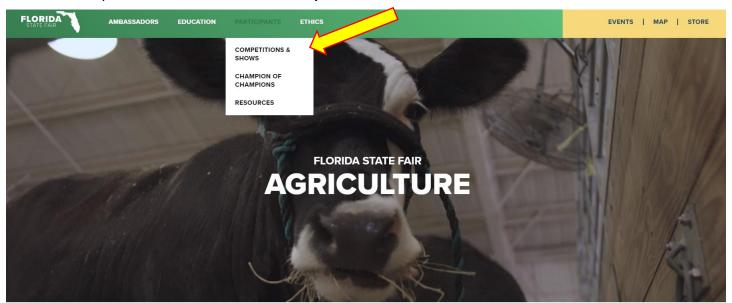

## **How to Submit a <b>Youth Swine** Online Entry

GO TO <a href="https://www.floridastatefairAG.com/">https://www.floridastatefairAG.com/</a>

**SELECT** the "Participants" **TAB** 

CHOOSE "Competitions & Shows" from the dropdown list